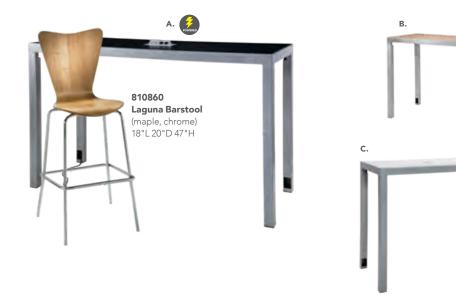

24"W X 20"L X 46"H

71048 (gray, adjustable)

also available

71047 w/o arms

#### S) 810839

**Rustique Barstool** 

(gunmetal) 13"L 13"D 30"H

# **Conference Tables**





## Styles & Shapes



## **Executive Seating**

### 810135 (black fabric) Adjustable height

Task Stool





#### Gas Lift Chair 26" X 20" L X 38" H **A) 71045** (gray, adjustable)

**71046** w/ arms

## Gas Lift Stool

B) 71048 (gray, adjustable) **71047** w/o arms



#### Pro Executive Mid Back Chair

24"L 22"D 40"H **A) 810945** (white vinyl) **B) 810944** (black vinyl)



### **Communal and Powered Tables**

Choose from a variety of Powered, Solid or Grommet Hole Table Tops.





### **Bar Tables**

 $\label{thm:colors} \mbox{Colors not available in all table options. Please check options listed to the right.}$ 



#### Ventura Powered Bar Tables

(silver frame) 72.25"L 26.25"D 42"H

**A) 820950** (black top) **820955** (white top)

#### Ventura Communal Bar Tables

(silver frame) 72.25"L 26.25"D 42"H

Maple Top **B) 820954** (solid)

**820951** (grommets)

White Top C) 820953 (grommets) 820956 (solid)

Black Top 820952 (solid)

### Cafe' Tables



#### Ventura Powered Café Tables

72.25"L 26.25"D 30"H (silver frame)

**A) 820964** (black top) **B) 820965** (white top)

## **Ventura Communal Café Tables** (silver frame) 72.25"L 26.25"D 30"H

Maple Top **C) 820963** (solid) **820960** (grommets)

White Top

**D) 820961** (grommets) **820966** (solid)

Black Top

**E) 820962** (solid)





## **Office Essentials**

#### **MADISON**

A) 84075 Madison Executive Desk (gray acajou) 60"L 30"D 29"H B) 8407