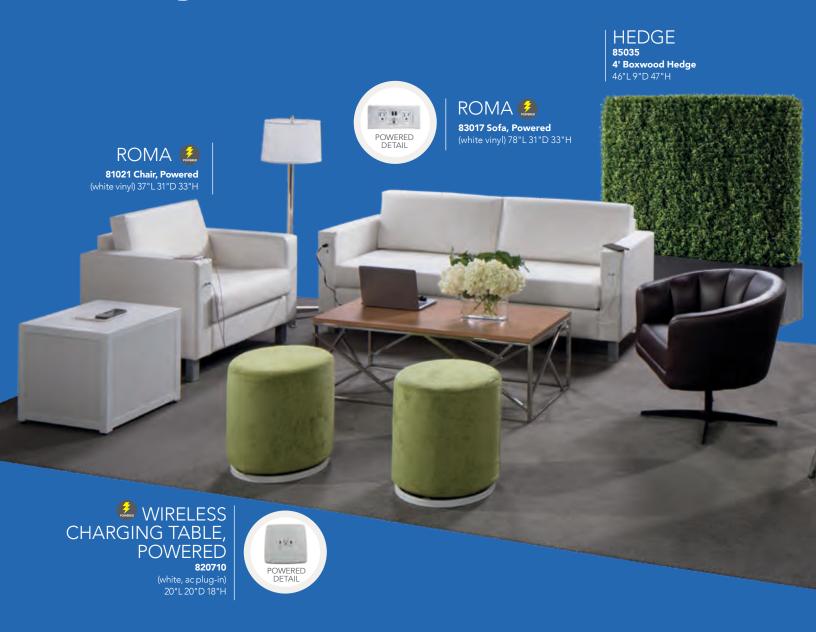

Handling Agreement to the Freeman Service Center. Shipments without a Material Handling Agreement turned in will be returned to our

07/17 (439292)

warehouse at exhibitor's expense.

# furnishings 2019





### **EMPOWERING YOUR BUSINESS FROM THE GROUND UP**

Meaningful engagement doesn't have to be complicated. You just need the right elements. Whether you're a global brand testing a new product, a startup seeking exposure, or an organization needing flexibility, the furnishings to create a dynamic brand experience start here.

To learn more about our exhibit solutions, go to freeman.com/exhibit-design

It's not about building a booth. It's about designing a





10'x10' Munich Sectional Booth

10'x20' Malba Café & Bench Theater Booth

### Denotes Powered Products

# Power Up In Style.



### **Powered Seating**

Empower attendees at your next show with functional charging furniture and make searching for wall outlets history. From soft seating and tables to pedestals and lamps, our complete charging collection lets you Power Up the Possibilities.

### **Powered Seating**





A) 810120 Naples Chair, Powered (black vinyl) 36"L 30"D 33.25"H

B) 830121 Naples Sofa, Powered (black vinyl) 87"L 30"D 33.25"H

C) 830122 Naples Loveseat, Powered (black vinyl) 62"L 30"D 33.25"H

### **Powered Tables**





Ventura Powered **Bar Tables** 72.25"L 26.25"D 42"H

(silver frame) **A) 820955** (white top) **B) 820950** (black top)

Ventura Powered Café Tables

72.25"L 26.25"D 30"H (silver frame) C) 820964 (black top) **D) 820965** (white top)



**Sydney Powered** Cocktail Tables 48"L 26