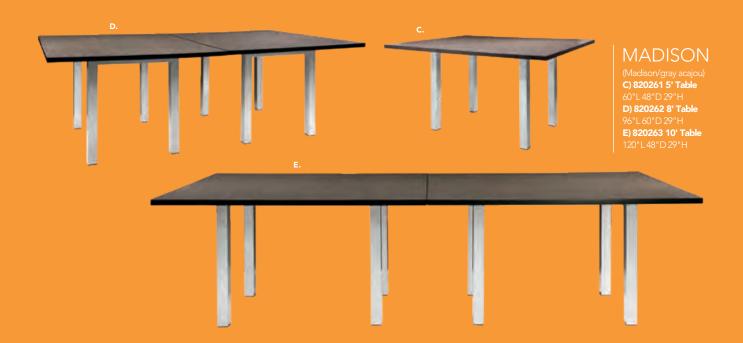

ome) **H) 810103** (white, chrome)

#### I) 810201 Oslo Barstool

(white) 17"L 20"D 45"H

#### J) 810848 Christopher Barstool

(white vinyl, chrome) 19"L 15"D 41"H

#### K) 810202 Shark Barstool

(white, chrome) 22"L 19"D 34-44"H

#### L) 810850

Zenith Barstool

(white, chrome) 19"L 20"D 44"H

#### M) 81092

**Lucent Barstool** 

(frosted, acrylic) 22"L 22.5"D 45.5"H

#### N) 810860 Laguna Barstool

(maple, chrome)

18"L 20"D 47"H

#### Blade Barstool

20.5"L 20.125"D 40.5"H

**O) 81080** (red)

**P) 81081** (sky blue)

#### Q) 71088

**Black Diamond Stool** 

(black) 22"W X 18"L X 46"H

#### R) Gas Lift Stool w/ arms

24"W X 20"L X 46"H

71048 (gray, adjustable)

also available

71047 w/o arms

#### S) 810839

**Rustique Barstool** 

(gunmetal) 13"L 13"D 30"H

# **Conference Tables**





## Styles & Shapes



## **Executive Seating**

### 810135 (black fabric) Adjustable height

Task Stool





#### Gas Lift Chair 26" X 20" L X 38" H **A) 71045** (gray, adjustable)

**71046** w/ arms

## Gas Lift Stool

B) 71048 (gray, adjustable) **71047** w/o arms



#### Pro Executive Mid Back Chair

24"L 22"D 40"H **A) 810945** (white vinyl) **B) 810944** (black vinyl)



### **Communal and Powered Tables**

Choose from a variety of Powered, Solid or Grommet Hole Table Tops.





### **Bar Tables**

 $\label{thm:colors} \mbox{Colors not available in all table options. Please check options listed to the right.}$ 



#### Ventura Powered Bar Tables

(silver frame) 72.25"L 26.25"D 42"H

**A) 820950** (black top) **820955** (white top)

#### Ventura Communal Bar Tables

(silver frame) 72