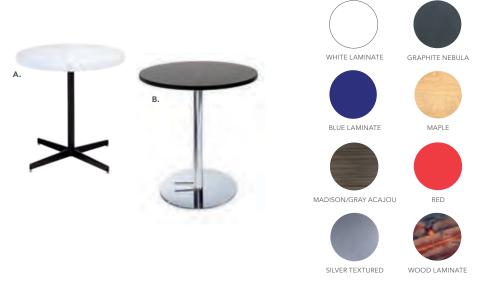

erado Tables

(glass, chrome) K) 82015 End Table

24" Round 22"H

L) 82014 Cocktail Table

36" Round 17"H

#### **Oliver Tables**

(walnut finish)

M) 82088 End Table

22" Round 22"H

N) 82087 Cocktail Table

47"L 27"D 19"H

#### **Aura Round Table** O) 820844

(white metal) 15" Round 22"H

#### **Edge LED Cube Table** P) 82057

(plexi top, white plastic) 20"L 20"D 20"H A/C power only

#### **Wireless Charging** Table, Powered Q) 820710

(white, AC plug-In) 20"L 20"D 18"H

## **Café Tables**

#### A) 820940 Blue Hydraulic Café Table

B) 810131 Malba Chair



#### 85030 **7' Boxwood Hedge** 36.5"L 12"D 84"H



#### A) 820241 Madison Hydraulic Café Table

#### B) 810130 Malba Chair



### **Customize and Create**

Choose your base, black or chrome, then pick a color that suits your design.



### Mix & Match

Create your look. Choose from a wide variety of tables and seating options.



D) 810164 Marina Chair

(white vinyl) 17.5"L 19.5"D 35"H

C) 72063 Chelsea Butcher Block-Top Café Table (oak) 30"RND 30"H

also available 72064 36"RND 30"H

E) 72069 Soho Black-Top Café Table (black) 24"RND 30"H

also available **72067** 36"RND 30"H | **72066** 18"RND 18"H

F) 81082 Blade Chair

(red) 20.5"L 19"D 30.5"H

#### Café Tables **Standard Black Base** 30" RND 29"H

A) 8201220 (white) also available **820265** (Madison/gray acajou) 820941 (blue) **820943** (wood)

#### Café Tables **Hydraulic Chrome Base**

30" RND 29"H

B) 820923 (graphite nebula) also available

**8201208** (maple) **820921** (red) 820940 (blue) 820942 (wood)

820925 (silver) 8201223 (white)

36" RND 29"H

820126 (w