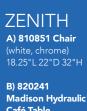

830950 Loveseat (black fabric) 57"L 35"D 34"H C) 830951 Sofa (black fabric) 79"L 35"D 34"H

### SOUTH BEACH

(platinum suede) **A) 8301 Sofa** 69"L 29"D 33"H **B) 8151 Ottoman** 25"L 31"D 18"H

### **Accent Chairs**





### **Accent Chair Styles**













#### Madrid Chair A) 81816

(white vinyl) 30"L 30"D 31"H **B) 8102** (black vinyl) 30"L 30"D 31"H

### C) 810949 Fairfax Chair

(white vinyl, brushed metal) 27"L 26"D 30"H

#### D) 810151 Munich Armless Chair (gray fabric) 22.5"L 27"D 28.5"H

**E) 810140 Hopi Chair**(gray linen)
21"L 25"D 34"H

F) 810947 Pro Executive Guest Chair (black vinyl) 24"L 22"D 36"H

### Meeting & Stage Chairs















Meeting Chair 25.5"L 23.5"D 34"H D) 810835 (espresso vinyl) E) 810836 (taupe fabric) F) 810948 (white vinyl)

### **Group Seating**



Café Table (chrome base, gray 30"RND 29"H



### LAGUNA

C) 810861 Chair 18"L 19"D 34"H

D) 8201223 Round Café Table (white laminate top, 30" Round 29"H















## Styles & Shapes



A) 810810 Berlin Chair (black, white)

18"L 22"D 32"H

B) 810846
Christopher Chair

(white vinyl, chrome) 17"L 19"D 35"H C) 810841 Rustique Chair w/arms (gunmetal) 20"L 18"D 31"H

D) 81063 Altura Guest Chair (black crepe) 25"L 20"D 34"H

E) 71089 Diamond Side Chair (black) 21"W X 23" L X 32"H

F) 71090 Diamond Arm Chair (black) 20"W X 21"L X 33"H

**G)** 810837 **Razor Armless Chair** (white) 15.38"L 15.5"D 30.5"H

**H) 81083 Blade Chair**(sky blue)
20.5"L 19"D 30.5"H

I) 81082 Blade Chair (red) 20.5"L 19"D 30.5"H

## Mix & Match

**Create the ultimate seating configuration.** Choose from a variety of