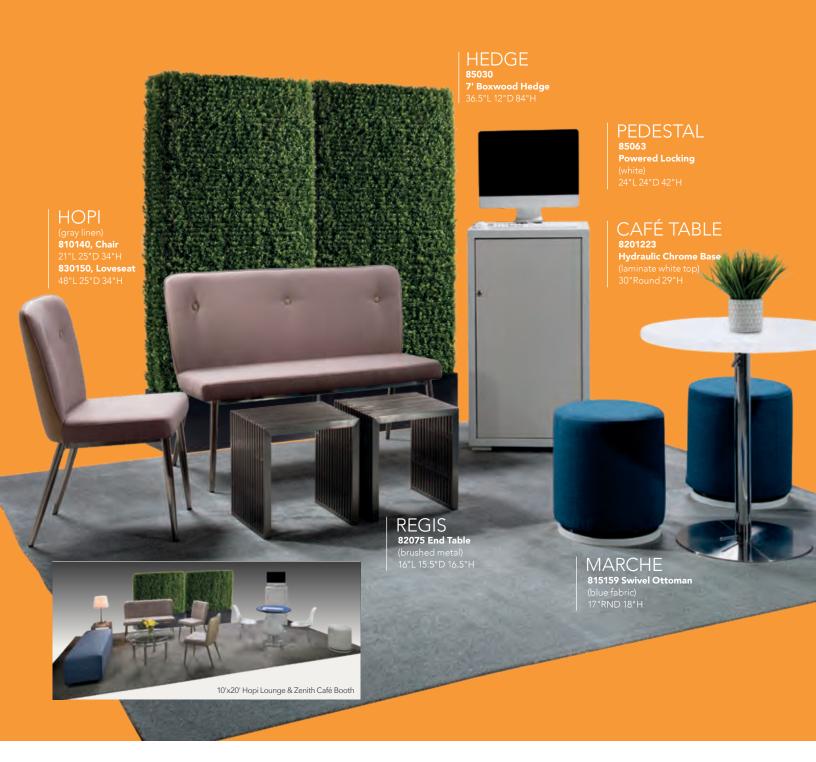

ng outlets



**Powered Locking Pedestal** 

**A) 85061** 24"L 24"D 36"H **B) 85063** 24"L 24"D 42"H

**C) 85060** 24"L 24"D 36"H

**D) 85062** 24"L 24"D 42"H

**Wireless Charging** Table, Powered E) 820710 (white, AC plug-In) 20"L 20"D 18"H

Please Note: Customer is responsible for providing labor and an electrical power source to the furniture. One 110V power source is required for each charging panel. Two charging units can be daisy chained together. 10A max per charging panel.



A) 84083 Tech Desk, Powered w/3 Drawer File Cabinet

(black metal, laminate) 60"L 30"D 30"H

B) 84084 Tech Desk, Powered (black metal, laminate)

60"L 30"D 30"H

16"L 20"D 28"H

C) 84080 3 Drawer File **Cabinet on Castors** (black metal, laminate)

### **Soft Seating**

### Create Engaging Booth Environments



### **Soft Seating Collections**



### BAJA

**A) 81050 Chair** (white vinyl) 36"L 30.5"D 28"H

**B) 83019 Sofa** (white vinyl) 86"L 28"D 30"H

**C) 83020 Loveseat** (white vinyl) 61"L 30.5"D 28"H



### **FAIRFAX**

A) 830949 Sofa (white vinyl, brushed metal) 62"L 26"D 30"H

**B) 810949 Chair** (white vinyl, brushed metal) 27"L 26"D 30"H



### **NAPLES**

**A) 810119 Chair** (black vinyl) 36"L 30"D 33.25"H **810120** (Powered)

**B) 830119 Sofa** (black vinyl) 87"L 30"D 33.25"H **830121** (Powered)

**C) 830120 Loveseat** (black vinyl) 62"L 30"D 33.25"H **830122** (Powered)

### **Munich Collection**



### Modular Seating to Design Custom Exhibits



### **Soft Seating Collections**



### **ALLEGRO**

A) 81019 Chair (blue fabric) 36"L 34.5"D 30"H B) 83015 Sofa (blue fabric) 73"L 34.