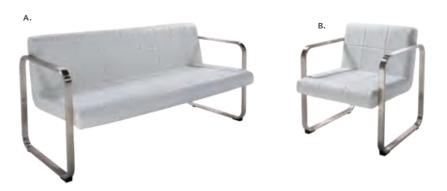

20710 (white, AC plug-In) 20"L 20"D 18"H

Please Note: Customer is responsible for providing labor and an electrical power source to the furniture. One 110V power source is required for each charging panel. Two charging units can be daisy chained together. 10A max per charging panel.



A) 84083 Tech Desk, Powered w/3 Drawer File Cabinet

(black metal, laminate) 60"L 30"D 30"H

B) 84084 Tech Desk, Powered (black metal, laminate)

60"L 30"D 30"H

16"L 20"D 28"H

C) 84080 3 Drawer File **Cabinet on Castors** (black metal, laminate)

### **Soft Seating**

### Create Engaging Booth Environments



### **Soft Seating Collections**



### BAJA

**A) 81050 Chair** (white vinyl) 36"L 30.5"D 28"H

**B) 83019 Sofa** (white vinyl) 86"L 28"D 30"H

**C) 83020 Loveseat** (white vinyl) 61"L 30.5"D 28"H



### **FAIRFAX**

A) 830949 Sofa (white vinyl, brushed metal) 62"L 26"D 30"H

**B) 810949 Chair** (white vinyl, brushed metal) 27"L 26"D 30"H



### **NAPLES**

**A) 810119 Chair** (black vinyl) 36"L 30"D 33.25"H **810120** (Powered)

**B) 830119 Sofa** (black vinyl) 87"L 30"D 33.25"H **830121** (Powered)

**C) 830120 Loveseat** (black vinyl) 62"L 30"D 33.25"H **830122** (Powered)

### **Munich Collection**



### Modular Seating to Design Custom Exhibits



### **Soft Seating Collections**



### **ALLEGRO**

A) 81019 Chair (blue fabric) 36"L 34.5"D 30"H B) 83015 Sofa (blue fabric) 73"L 34.5"D 30"H

### **TANGIERS**

A) 830118 Sofa (beige textured) 78"L 37"D 36"H B) 810118 Chair (beige textured) 34"L 37"D 36"H C) 830220 Loveseat (beige textured) 57.5"L 37"D 37"H

### **KEY LARGO**

A) 81