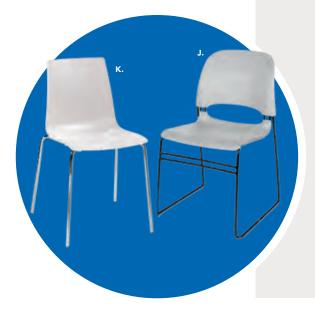

#### **BOOTH EQUIPMENT**

Each 10' x 10' booth will be set with 8' high blue back drape, 3' high gold side dividers, one 6' x 30" black skirted table, two Limerick chairs, one wastebasket, and a 7" x 44" identification sign.