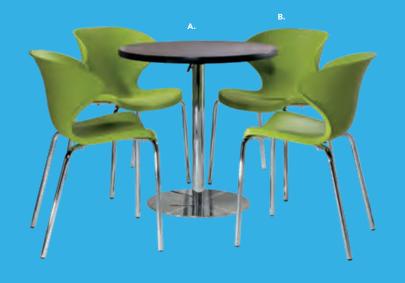

bles** (brushed metal) I) 82074 Bench Table 47"L 15.5"D 16"H

J) 82075 End Table

#### 16"L 15.5"D 16.5"H Silverado Tables

(glass, chrome) K) 82015 End Table

24" Round 22"H

L) 82014 Cocktail Table

36" Round 17"H

#### **Oliver Tables**

(walnut finish)

M) 82088 End Table

22" Round 22"H

N) 82087 Cocktail Table

47"L 27"D 19"H

#### **Aura Round Table** O) 820844

(white metal) 15" Round 22"H

#### **Edge LED Cube Table** P) 82057

(plexi top, white plastic) 20"L 20"D 20"H A/C power only

#### **Wireless Charging** Table, Powered Q) 820710

(white, AC plug-In) 20"L 20"D 18"H

## **Café Tables**

#### A) 820940 Blue Hydraulic Café Table

B) 810131 Malba Chair



#### 85030 **7' Boxwood Hedge** 36.5"L 12"D 84"H



#### A) 820241 Madison Hydraulic Café Table

#### B) 810130 Malba Chair



### **Customize and Create**

Choose your base, black or chrome, then pick a color that suits your design.



### Mix & Match

Create your look. Choose from a wide variety of tables and seating options.



D) 810164 Marina Chair

(white vinyl) 17.5"L 19.5"D 35"H

C) 72063 Chelsea Butcher Block-Top Café Table (oak) 30"RND 30"H

also available 72064 36"RND 30"H

E) 72069 Soho Black-Top Café Table (black) 24"RND 30"H

also available **72067** 36"RND 30"H | **72066** 18"RND 18"H

F) 81082 Blade Chair

(red) 20.5"L 19"D 30.5"H

#### Café Tables **Standard Black Base** 30" RND 29"H

A) 8201220 (white) also available **820265** (Madison/gray acajou) 820941 (blue) **820943** (wood)

#### Café Tables **Hydraulic Chrome Base**

30" RND 29"H

B) 820923 (graphite nebula) also available

**8201208**