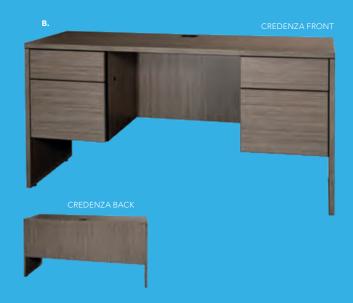

**820951** (grommets)

White Top C) 820953 (grommets) 820956 (solid)

Black Top 820952 (solid)

### Cafe' Tables



#### Ventura Powered Café Tables

72.25"L 26.25"D 30"H (silver frame)

**A) 820964** (black top) **B) 820965** (white top)

## **Ventura Communal Café Tables** (silver frame) 72.25"L 26.25"D 30"H

Maple Top **C) 820963** (solid) **820960** (grommets)

White Top

**D) 820961** (grommets) **820966** (solid)

Black Top

**E) 820962** (solid)





## **Office Essentials**

#### **MADISON**

A) 84075 Madison Executive Desk (gray acajou) 60"L 30"D 29"H B) 84077 Madison Credenza (gray acajou) 60"L 20"D 29"H

#### C) 810135 Task Stool

(black fabric)
27.5"L 27.5"D 32.75"-40.25"H Adjustable
D) 810844 Pro Executive
High Back Chair
(white classic vinyl)
25"L 24"D 48"H Adjustable







### Tech Powered Desk





#### A) 84083 Tech Desk, Powered, w/3 Drawer File Cabinet (black metal, laminate)

60"L 30"D 30"H

B) 84084 Tech Desk, Powered (black metal, laminate) 60"L 30"D 30"H

C) 84080 3 Drawer File Cabinet on Castors (black metal, laminate) 16"L 20"D 28"H

## Lighting & Shelving



#### ACCENT LAMPS

Mason Lamps (brushed silver) A) 850708 Floor Lamp 18" RND 55"H B) 850707 Table Lamp 16" RND 26"H

#### SHELVING

C) 85020
Posh Shelving
(chrome, acrylic)
36"L 18"D 72"H
D) 84078
Madison Bookcase
(gray acajou)
36"L 12"D 72"H

## **Show Essentials**



## Display Counter

A) 72056 Display Counter (black) 24"W X 49"L X 42"H

B) 210109 limerick Stool BY HERMAN MILLER (white)



### Midtown Bar

Metallic pewter gray curved bar with taupe-colored glass top features locking cabin