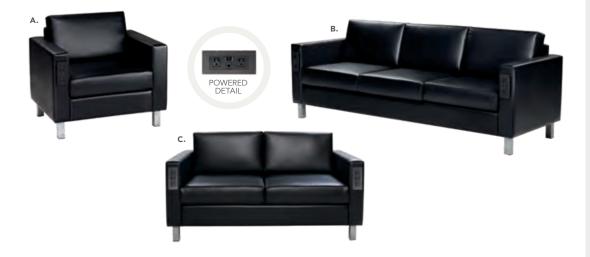

#### **BOOTH EQUIPMENT**

Each 10' x 10' booth will be set with 8' high blue back drape, 3' high gold side dividers, one 6' x 30" black skirted table, two Limerick chairs, one wastebasket, and a 7" x 44" identification sign.