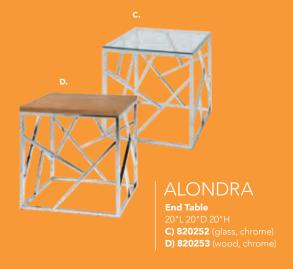

34"L 34"D 15"H

I) 815123 (black)

**J) 815122** (white)

**ENDLESS Curved** 

60.5"L 37.5"D 15"H

**K) 815952** (black)

**L) 815953** (white)

#### M) 8507 Quarter Curve

(white vinyl)

53"L 22"D 18"H

Ring (4 ottoman seats) (white vinyl)

#### N) 81526 Edge

**LED Cube** 

72"RND 18"H

(white plastic) 19"L 19"D 19"H

A/C power only

#### O) 82074

Regis Bench

(brushed metal)

47"L 15.5"D 16"H

#### **Marche Swivel Ottomans**

17"RND 18"H

**A) 815150** (white vinyl)

**B) 815154** (red fabric) C) 815158

(pear yellow fabric)

**D) 815156** (plum fabric)

**E) 815159** (blue fabric)

**F) 815151** (gray fabric)

G) 815155

(rose quartz fabric)

H) 815152 (linen fabric)

I) 815153

(raspberry fabric)

J) 815157

(meadow green fabric)

K) 815160

(orange fabric)

## **Accent Tables**









## Styles & Shapes



#### Sydney Cocktail Tables

(brushed steel) 48"L 26"D 18"H

A) 82053 (white)

**82073** (Powered) **B) 82052** (black)

**82076** (Powered) **C) 82077** (blue)

**D) 82078** (wood)

### **Sydney End Tables** 27"L 23"D 22"H

**E) 82055** (white)

F) 82054 (black)

**G) 82079** (blue)

**H) 82080** (wood)

#### **Regis Tables** (brushed metal) I) 82074 Bench Table 47"L 15.5"D 16"H

J) 82075 End Table

#### 16"L 15.5"D 16.5"H Silverado Tables

(glass, chrome) K) 82015 End Table

24" Round 22"H

L) 82014 Cocktail Table

36" Round 17"H

#### **Oliver Tables**

(walnut finish)

M) 82088 End Table

22" Round 22"H

N) 82087 Cocktail Table

47"L 27"D 19"H

#### **Aura Round Table** O) 820844

(white metal) 15" Round 22"H

#### **Edge LED Cube Table** P) 82057

(plexi to