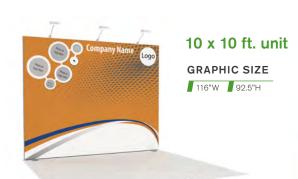

|                  |                    |                  |
|                              |            | + =<br>Sub-Total                                              | Total Cos        |                    |                  |

BOOTH #:

# FIT TO PRINT

SmartFabric® is a triple-layered fabric made of 100 percent polyester that's ideal for printed graphics. It's an extremely versatile all-in-one fabric and has been treated to meet NFPA 701 small-scale flammability standards. This lightweight material provides an easy way to make a big impact and has a small shipping footprint to reduce your shipping cost and carbon emissions.



<sup>\*</sup> Client to provide print-ready artwork, or Freeman can design artwork for an additional fee.

# SMARTFABRIC® RENTAL EXHIBITS





#### **RENTAL EXHIBITS INCLUDE:**

- Custom Fabric Graphic\*
   with zippered carrying case
   (fabric graphic purchased to keep)
- Rental Frame, a 100% recyclable structure
- 9' x 10' or 9' x 20' Classic Carpet (color selections on page 3)
- Exhibit Installation & Dismantle
- Exhibit Material Handling
- Nightly Vacuuming

- 3 Arm Lights per 10' Booth
- 6 Arm Lights per 20' Booth
- Power for lights only

# FRAME ONLY UNIT

If you rented a SmartFabric booth previously, you own the graphic. For subsequent shows, all you need to do is rent the frame. We will install your fabric graphic over the frame.\*\*



# 10 x 20 ft. frame

#### **RENTAL EXHIBITS INCLUDE:**

- Rental Frame
- 9' x 10' or 9' x 20' Classic Carpet (color selections on page 3)
- Exhibit Installation & Dismantle
- Exhibit