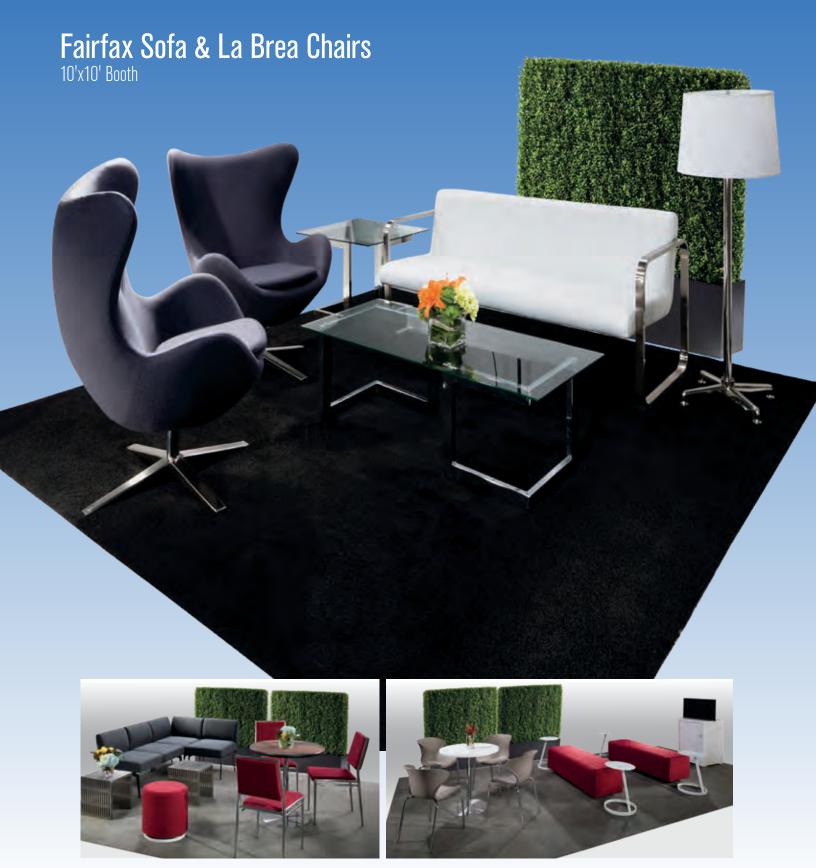

umber of Labels:** Once your shipment is packed and ready to be picked up from your booth, please return completed the Material Handling Agreement to the Freeman Service Center. Shipments without a Material Handling Agreement turned in will be returned to our

07/17 (439292)

warehouse at exhibitor's expense.

# furnishings 2019





### **EMPOWERING YOUR BUSINESS FROM THE GROUND UP**

Meaningful engagement doesn't have to be complicated. You just need the right elements. Whether you're a global brand testing a new product, a startup seeking exposure, or an organization needing flexibility, the furnishings to create a dynamic brand experience start here.

To learn more about our exhibit solutions, go to freeman.com/exhibit-design

It's not about building a booth. It's about designing a





10'x10' Munich Sectional Booth

10'x20' Malba Café & Bench Theater Booth

### Denotes Powered Products

# Power Up In Style.



### **Powered Seating**

Empower attendees at your next show with functional charging furniture and make searching for wall outlets history. From soft seating and tables to pedestals and lamps, our complete charging collection lets you Power Up the Possibilities.

### **Powered Seating**





A) 810120 Naples Chair, Powered (black vinyl) 36"L 30"D 33.25"H

B) 830121 Naples Sofa, Powered (black vinyl) 87"L 30"D 33.25"H

C) 830122 Naples Loveseat, Powered (black vinyl) 62"L 30"D 33.25"H

### **Powered Tables**





Ventura Powered **Bar Tables** 72.25"L 26.25"D 42"H

(silver frame) **A) 820955** (white top) **B) 820950** (black top)

Ventura Powered Café Tables

7