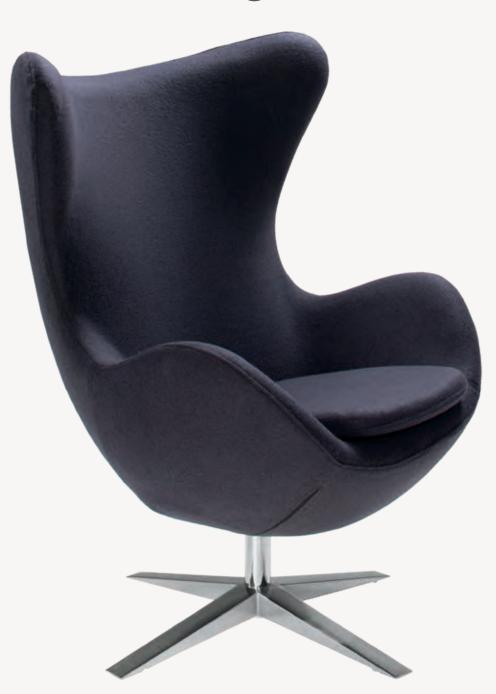

#### **BOOTH EQUIPMENT**

Each 10' x 10' booth will be set with 8' high blue back drape, 3' high gold side dividers, one 6' x 30" black skirted table, two Limerick chairs, one wastebasket, and a 7" x 44" identification sign.