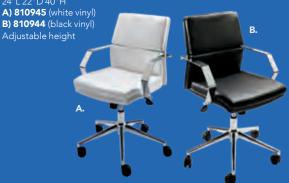

810860 Laguna Barstool

(maple, chrome)

18"L 20"D 47"H

#### Blade Barstool

20.5"L 20.125"D 40.5"H

**O) 81080** (red)

**P) 81081** (sky blue)

#### Q) 71088

**Black Diamond Stool** 

(black) 22"W X 18"L X 46"H

#### R) Gas Lift Stool w/ arms

24"W X 20"L X 46"H

71048 (gray, adjustable)

also available

71047 w/o arms

#### S) 810839

**Rustique Barstool** 

(gunmetal) 13"L 13"D 30"H

# **Conference Tables**





## Styles & Shapes



## **Executive Seating**

### 810135 (black fabric) Adjustable height

Task Stool





#### Gas Lift Chair 26" X 20" L X 38" H **A) 71045** (gray, adjustable)

**71046** w/ arms

## Gas Lift Stool

B) 71048 (gray, adjustable) **71047** w/o arms



#### Pro Executive Mid Back Chair

24"L 22"D 40"H **A) 810945** (white vinyl) **B) 810944** (black vinyl)



### **Communal and Powered Tables**

Choose from a variety of Powered, Solid or Grommet Hole Table Tops.





### **Bar Tables**

 $\label{thm:colors} \mbox{Colors not available in all table options. Please check options listed to the right.}$ 



#### Ventura Powered Bar Tables

(silver frame) 72.25"L 26.25"D 42"H

**A) 820950** (black top) **820955** (white top)

#### Ventura Communal Bar Tables

(silver frame) 72.25"L 26.25"D 42"H

Maple Top **B) 820954** (solid)

**820951** (grommets)

White Top C) 820953 (grommets) 820956 (solid)

Black Top 820952 (solid)

### Cafe' Tables



#### Ventura Powered Café Tables

72.25"L 26.25"D 30"H (silver frame)

**A) 820964** (black top) **B) 820965** (white top)

## **Ventura Communal Café Tables** (silver frame) 72.25"L 26.25"D 30"H

Maple Top **C