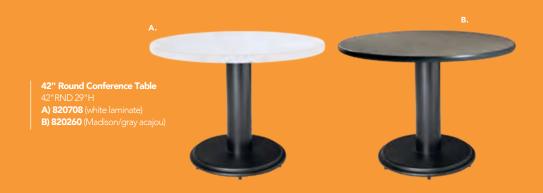

hrome) **H) 810103** (white, chrome)

#### I) 810201 Oslo Barstool

(white) 17"L 20"D 45"H

#### J) 810848 Christopher Barstool

(white vinyl, chrome) 19"L 15"D 41"H

#### K) 810202 Shark Barstool

(white, chrome) 22"L 19"D 34-44"H

#### L) 810850

Zenith Barstool

(white, chrome) 19"L 20"D 44"H

#### M) 81092

**Lucent Barstool** 

(frosted, acrylic) 22"L 22.5"D 45.5"H

#### N) 810860 Laguna Barstool

(maple, chrome)

18"L 20"D 47"H

#### Blade Barstool

20.5"L 20.125"D 40.5"H

**O) 81080** (red)

**P) 81081** (sky blue)

#### Q) 71088

**Black Diamond Stool** 

(black) 22"W X 18"L X 46"H

#### R) Gas Lift Stool w/ arms

24"W X 20"L X 46"H

71048 (gray, adjustable)

also available

71047 w/o arms

#### S) 810839

**Rustique Barstool** 

(gunmetal) 13"L 13"D 30"H

# **Conference Tables**





## Styles & Shapes



## **Executive Seating**

### 810135 (black fabric) Adjustable height

Task Stool





#### Gas Lift Chair 26" X 20" L X 38" H **A) 71045** (gray, adjustable)

**71046** w/ arms

## Gas Lift Stool

B) 71048 (gray, adjustable) **71047** w/o arms



#### Pro Executive Mid Back Chair

24"L 22"D 40"H **A) 810945** (white vinyl) **B) 810944** (black vinyl)



### **Communal and Powered Tables**

Choose from a variety of Powered, Solid or Grommet Hole Table Tops.





### **Bar Tables**

 $\label{thm:colors} \mbox{Colors not available in all table options. Please check options listed to the right.}$ 



#### Ventura Powered Bar Tables

(silver frame) 72.25"L 26.25"D 42"H

**A) 820950** (black top) **820955** (white top)

#### Ventura Communal Bar Tables

(silver frame)