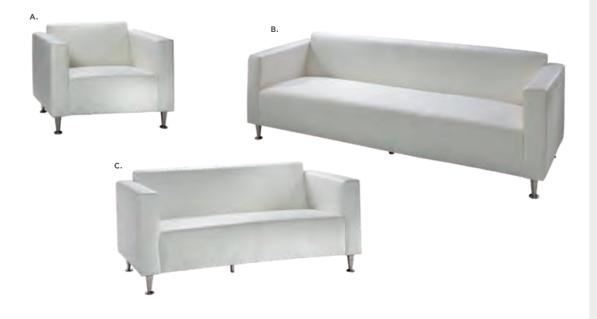

stal** 

**A) 85061** 24"L 24"D 36"H **B) 85063** 24"L 24"D 42"H

**C) 85060** 24"L 24"D 36"H

**D) 85062** 24"L 24"D 42"H

**Wireless Charging** Table, Powered E) 820710 (white, AC plug-In) 20"L 20"D 18"H

Please Note: Customer is responsible for providing labor and an electrical power source to the furniture. One 110V power source is required for each charging panel. Two charging units can be daisy chained together. 10A max per charging panel.



A) 84083 Tech Desk, Powered w/3 Drawer File Cabinet

(black metal, laminate) 60"L 30"D 30"H

B) 84084 Tech Desk, Powered (black metal, laminate)

60"L 30"D 30"H

16"L 20"D 28"H

C) 84080 3 Drawer File **Cabinet on Castors** (black metal, laminate)

### **Soft Seating**

### Create Engaging Booth Environments



### **Soft Seating Collections**



### BAJA

**A) 81050 Chair** (white vinyl) 36"L 30.5"D 28"H

**B) 83019 Sofa** (white vinyl) 86"L 28"D 30"H

**C) 83020 Loveseat** (white vinyl) 61"L 30.5"D 28"H



### **FAIRFAX**

A) 830949 Sofa (white vinyl, brushed metal) 62"L 26"D 30"H

**B) 810949 Chair** (white vinyl, brushed metal) 27"L 26"D 30"H



### **NAPLES**

**A) 810119 Chair** (black vinyl) 36"L 30"D 33.25"H **810120** (Powered)

**B) 830119 Sofa** (black vinyl) 87"L 30"D 33.25"H **830121** (Powered)

**C) 830120 Loveseat** (black vinyl) 62"L 30"D 33.25"H **830122** (Powered)

### **Munich Collection**



### Modular Seating to Design Custom Exhibits



### **Soft Seating Collections**



### **ALLEGRO**

A) 81019 Chair (blue fabric) 36"L 34.5"D 30"H B) 83015 Sofa (blue fabric) 73"L 34.5"D 30"H

### **TANGIERS**

A) 83011