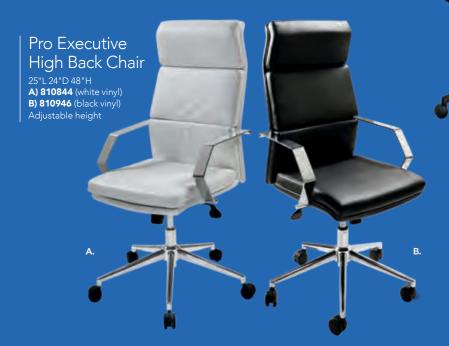

ristopher Barstool

(white vinyl, chrome) 19"L 15"D 41"H

#### K) 810202 Shark Barstool

(white, chrome) 22"L 19"D 34-44"H

#### L) 810850

Zenith Barstool

(white, chrome) 19"L 20"D 44"H

#### M) 81092

**Lucent Barstool** 

(frosted, acrylic) 22"L 22.5"D 45.5"H

#### N) 810860 Laguna Barstool

(maple, chrome)

18"L 20"D 47"H

#### Blade Barstool

20.5"L 20.125"D 40.5"H

**O) 81080** (red)

**P) 81081** (sky blue)

#### Q) 71088

**Black Diamond Stool** 

(black) 22"W X 18"L X 46"H

#### R) Gas Lift Stool w/ arms

24"W X 20"L X 46"H

71048 (gray, adjustable)

also available

71047 w/o arms

#### S) 810839

**Rustique Barstool** 

(gunmetal) 13"L 13"D 30"H

# **Conference Tables**





## Styles & Shapes



## **Executive Seating**

### 810135 (black fabric) Adjustable height

Task Stool





#### Gas Lift Chair 26" X 20" L X 38" H **A) 71045** (gray, adjustable)

**71046** w/ arms

## Gas Lift Stool

B) 71048 (gray, adjustable) **71047** w/o arms



#### Pro Executive Mid Back Chair

24"L 22"D 40"H **A) 810945** (white vinyl) **B) 810944** (black vinyl)



### **Communal and Powered Tables**

Choose from a variety of Powered, Solid or Grommet Hole Table Tops.





### **Bar Tables**

 $\label{thm:colors} \mbox{Colors not available in all table options. Please check options listed to the right.}$ 



#### Ventura Powered Bar Tables

(silver frame) 72.25"L 26.25"D 42"H

**A) 820950** (black top) **820955** (white top)

#### Ventura Communal Bar Tables

(silver frame) 72.25"L 26.25"D 42"H

Maple Top **B) 820954** (solid)

**820951** (grommets)

White Top C) 820953 (grommets)