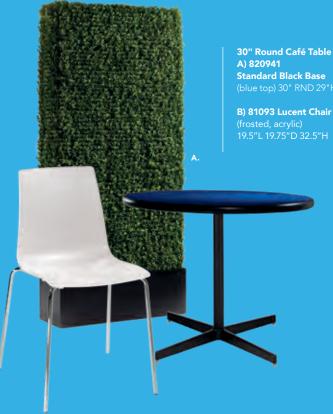

F) 82054 (black)

**G) 82079** (blue)

**H) 82080** (wood)

#### **Regis Tables** (brushed metal) I) 82074 Bench Table 47"L 15.5"D 16"H

J) 82075 End Table

#### 16"L 15.5"D 16.5"H Silverado Tables

(glass, chrome) K) 82015 End Table

24" Round 22"H

L) 82014 Cocktail Table

36" Round 17"H

#### **Oliver Tables**

(walnut finish)

M) 82088 End Table

22" Round 22"H

N) 82087 Cocktail Table

47"L 27"D 19"H

#### **Aura Round Table** O) 820844

(white metal) 15" Round 22"H

#### **Edge LED Cube Table** P) 82057

(plexi top, white plastic) 20"L 20"D 20"H A/C power only

#### **Wireless Charging** Table, Powered Q) 820710

(white, AC plug-In) 20"L 20"D 18"H

## **Café Tables**

#### A) 820940 Blue Hydraulic Café Table

B) 810131 Malba Chair



#### 85030 **7' Boxwood Hedge** 36.5"L 12"D 84"H



#### A) 820241 Madison Hydraulic Café Table

#### B) 810130 Malba Chair



### **Customize and Create**

Choose your base, black or chrome, then pick a color that suits your design.



### Mix & Match

Create your look. Choose from a wide variety of tables and seating options.



D) 810164 Marina Chair

(white vinyl) 17.5"L 19.5"D 35"H

C) 72063 Chelsea Butcher Block-Top Café Table (oak) 30"RND 30"H

also available 72064 36"RND 30"H

E) 72069 Soho Black-Top Café Table (black) 24"RND 30"H

also available **72067** 36"RND 30"H | **72066** 18"RND 18"H

F) 81082 Blade Chair

(red) 20.5"L 19"D 30.5"H

#### Café Tables **Standard Black Base** 30" RND 29"H

A) 8201220 (white) also available **820265** (Madison/gray acajou) 820941 (blue) **820943** (wood)

#### Café Tables **Hydraulic Chrome Bas