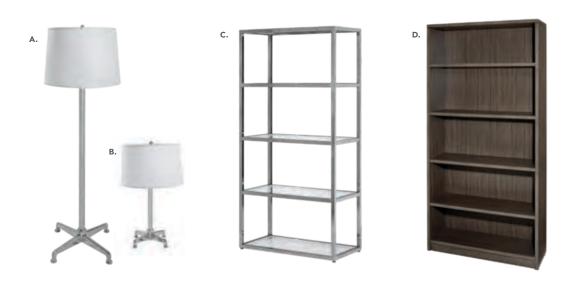

6.25"D 30"H

Maple Top **C) 820963** (solid) **820960** (grommets)

White Top

**D) 820961** (grommets) **820966** (solid)

Black Top

**E) 820962** (solid)





## **Office Essentials**

#### **MADISON**

A) 84075 Madison Executive Desk (gray acajou) 60"L 30"D 29"H B) 84077 Madison Credenza (gray acajou) 60"L 20"D 29"H

#### C) 810135 Task Stool

(black fabric)
27.5"L 27.5"D 32.75"-40.25"H Adjustable
D) 810844 Pro Executive
High Back Chair
(white classic vinyl)
25"L 24"D 48"H Adjustable







### Tech Powered Desk





#### A) 84083 Tech Desk, Powered, w/3 Drawer File Cabinet (black metal, laminate)

60"L 30"D 30"H

B) 84084 Tech Desk, Powered (black metal, laminate) 60"L 30"D 30"H

C) 84080 3 Drawer File Cabinet on Castors (black metal, laminate) 16"L 20"D 28"H

## Lighting & Shelving



#### ACCENT LAMPS

Mason Lamps (brushed silver) A) 850708 Floor Lamp 18" RND 55"H B) 850707 Table Lamp 16" RND 26"H

#### SHELVING

C) 85020
Posh Shelving
(chrome, acrylic)
36"L 18"D 72"H
D) 84078
Madison Bookcase
(gray acajou)
36"L 12"D 72"H

## **Show Essentials**



## Display Counter

A) 72056 Display Counter (black) 24"W X 49"L X 42"H

B) 210109 limerick Stool BY HERMAN MILLER (white)



### Midtown Bar

Metallic pewter gray curved bar with taupe-colored glass top features locking cabinet for storage and two shelves.



Midtown Bar 60"L 18"D 42"H (pewter) A) 850101 (unlighted) B) 850100 (lighted with plug-in)

**Apex Barstool** C) 810952 (blue ultra suede) 21"L 21"D 33"H

## **Lighted & Greenery Products**





#### A) 81526 Edge **LED Cube Ottoman** (white plastic) 20"L 20"D 20"H