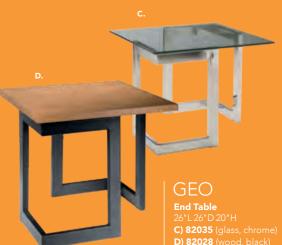

L 34"D 15"H

I) 815123 (black)

**J) 815122** (white)

**ENDLESS Curved** 

60.5"L 37.5"D 15"H

**K) 815952** (black)

**L) 815953** (white)

#### M) 8507 Quarter Curve

(white vinyl)

53"L 22"D 18"H

Ring (4 ottoman seats) (white vinyl)

#### N) 81526 Edge

**LED Cube** 

72"RND 18"H

(white plastic) 19"L 19"D 19"H

A/C power only

#### O) 82074

Regis Bench

(brushed metal)

47"L 15.5"D 16"H

#### **Marche Swivel Ottomans**

17"RND 18"H

**A) 815150** (white vinyl)

**B) 815154** (red fabric) C) 815158

(pear yellow fabric)

**D) 815156** (plum fabric)

**E) 815159** (blue fabric)

**F) 815151** (gray fabric)

G) 815155

(rose quartz fabric)

H) 815152 (linen fabric)

I) 815153

(raspberry fabric)

J) 815157

(meadow green fabric)

K) 815160

(orange fabric)

## **Accent Tables**









## Styles & Shapes



#### Sydney Cocktail Tables

(brushed steel) 48"L 26"D 18"H

A) 82053 (white)

**82073** (Powered) **B) 82052** (black)

**82076** (Powered) **C) 82077** (blue)

**D) 82078** (wood)

### **Sydney End Tables** 27"L 23"D 22"H

**E) 82055** (white)

F) 82054 (black)

**G) 82079** (blue)

**H) 82080** (wood)

#### **Regis Tables** (brushed metal) I) 82074 Bench Table 47"L 15.5"D 16"H

J) 82075 End Table

#### 16"L 15.5"D 16.5"H Silverado Tables

(glass, chrome) K) 82015 End Table

24" Round 22"H

L) 82014 Cocktail Table

36" Round 17"H

#### **Oliver Tables**

(walnut finish)

M) 82088 End Table

22" Round 22"H

N) 82087 Cocktail Table

47"L 27"D 19"H

#### **Aura Round Table** O) 820844

(white metal) 15" Round 22"H

#### **Edge LED Cube Table** P) 82057

(plexi top, w