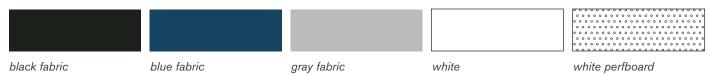

#### **BOOTH EQUIPMENT**

Each 10' x 10' booth will be set with 8' high blue back drape, 3' high gold side dividers, one 6' x 30" black skirted table, two Limerick chairs, one wastebasket, and a 7" x 44" identification sign.