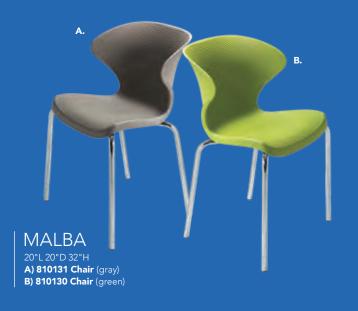

**B) 8151 Ottoman** 25"L 31"D 18"H

### **Accent Chairs**





### **Accent Chair Styles**













#### Madrid Chair A) 81816

(white vinyl) 30"L 30"D 31"H **B) 8102** (black vinyl) 30"L 30"D 31"H

### C) 810949 Fairfax Chair

(white vinyl, brushed metal) 27"L 26"D 30"H

#### D) 810151 Munich Armless Chair (gray fabric) 22.5"L 27"D 28.5"H

**E) 810140 Hopi Chair**(gray linen)
21"L 25"D 34"H

F) 810947 Pro Executive Guest Chair (black vinyl) 24"L 22"D 36"H

### Meeting & Stage Chairs















Meeting Chair 25.5"L 23.5"D 34"H D) 810835 (espresso vinyl) E) 810836 (taupe fabric) F) 810948 (white vinyl)

### **Group Seating**



Café Table (chrome base, gray 30"RND 29"H



### LAGUNA

C) 810861 Chair 18"L 19"D 34"H

D) 8201223 Round Café Table (white laminate top, 30" Round 29"H















## Styles & Shapes



A) 810810 Berlin Chair (black, white)

18"L 22"D 32"H

B) 810846
Christopher Chair

(white vinyl, chrome) 17"L 19"D 35"H C) 810841 Rustique Chair w/arms (gunmetal) 20"L 18"D 31"H

D) 81063 Altura Guest Chair (black crepe) 25"L 20"D 34"H

E) 71089 Diamond Side Chair (black) 21"W X 23" L X 32"H

F) 71090 Diamond Arm Chair (black) 20"W X 21"L X 33"H

**G)** 810837 **Razor Armless Chair** (white) 15.38"L 15.5"D 30.5"H

**H) 81083 Blade Chair**(sky blue)
20.5"L 19"D 30.5"H

I) 81082 Blade Chair (red) 20.5"L 19"D 30.5"H

## Mix & Match

**Create the ultimate seating configuration.** Choose from a variety of shapes and sizes to design the perfect look.

J) 210108 LIMERICK® Chair BY HERMAN MILLER  $^{TM}$  (gray) 18" W  $\times$  17.75" L  $\times$  33" H K) 81093