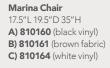

red) 34"L 37"D 36"H C) 830220 Loveseat (beige textured) 57.5"L 37"D 37"H

### **KEY LARGO**

A) 810950 Chair (black fabric) 35"L 35"D 34"H B) 830950 Loveseat (black fabric) 57"L 35"D 34"H C) 830951 Sofa (black fabric) 79"L 35"D 34"H

### SOUTH BEACH

(platinum suede) **A) 8301 Sofa** 69"L 29"D 33"H **B) 8151 Ottoman** 25"L 31"D 18"H

### **Accent Chairs**





### **Accent Chair Styles**













#### Madrid Chair A) 81816

(white vinyl) 30"L 30"D 31"H **B) 8102** (black vinyl) 30"L 30"D 31"H

### C) 810949 Fairfax Chair

(white vinyl, brushed metal) 27"L 26"D 30"H

#### D) 810151 Munich Armless Chair (gray fabric) 22.5"L 27"D 28.5"H

**E) 810140 Hopi Chair**(gray linen)
21"L 25"D 34"H

F) 810947 Pro Executive Guest Chair (black vinyl) 24"L 22"D 36"H

### Meeting & Stage Chairs















Meeting Chair 25.5"L 23.5"D 34"H D) 810835 (espresso vinyl) E) 810836 (taupe fabric) F) 810948 (white vinyl)

### **Group Seating**



Café Table (chrome base, gray 30"RND 29"H



### LAGUNA

C) 810861 Chair 18"L 19"D 34"H

D) 8201223 Round Café Table (white laminate top, 30" Round 29"H















## Styles & Shapes



A) 810810 Berlin Chair (black, white)

18"L 22"D 32"H

B) 810846
Christopher Chair

(white vinyl, chrome) 17"L 19"D 35"H C) 810841 Rustique Chair w/arms (gunmetal) 20"L 18"D 31"H

D) 81063 Altura Guest Chair (black crepe) 25"L 20"D 34"H

E) 71089 Diamond Side Chair (black) 21"W X 23" L X 32"H

F) 71090 Diamond Arm Chair (black) 20"W X 21"L X 33"H

**G)** 810837 **Razor Armless Chair** (white) 15.38"L 15.5"D 30.5"H

**H) 81083 Blade Chair**(sky blue)
20.5"L 19"D 3