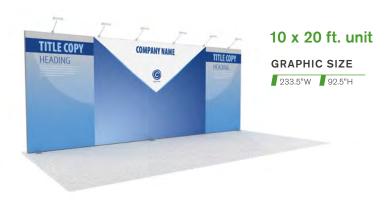

|                  |                    |                  |
|                              |            | + =<br>Sub-Total                                              | Total Cos        |                    |                  |

BOOTH #:

# FIT TO PRINT

SmartFabric® is a triple-layered fabric made of 100 percent polyester that's ideal for printed graphics. It's an extremely versatile all-in-one fabric and has been treated to meet NFPA 701 small-scale flammability standards. This lightweight material provides an easy way to make a big impact and has a small shipping footprint to reduce your shipping cost and carbon emissions.



<sup>\*</sup> Client to provide print-ready artwork, or Freeman can design artwork for an additional fee.

# SMARTFABRIC® RENTAL EXHIBITS





#### **RENTAL EXHIBITS INCLUDE:**

- Custom Fabric Graphic\*
   with zippered carrying case
   (fabric graphic purchased to keep)
- Rental Frame, a 100% recyclable structure
- 9' x 10' or 9' x 20' Classic Carpet (color selections on page 3)
- Exhibit Installation & Dismantle
- Exhibit Material Handling
- Nightly Vacuuming

- 3 Arm Lights per 10' Booth
- 6 Arm Lights per 20' Booth
- Power for lights only

# FRAME ONLY UNIT

If you rented a SmartFabric booth previously, you own the graphic. For subsequent shows, all you need to do is rent the frame. We will install your fabric graphic over the frame.\*\*



# 10 x 20 ft. frame

#### **RENTAL EXHIBITS INCLUDE:**

- Rental Frame
- 9' x 10' or 9' x 20' Classic Carpet (color selections on page 3)
- Exhibit Installation & Dismantle
- Exhibit Ma