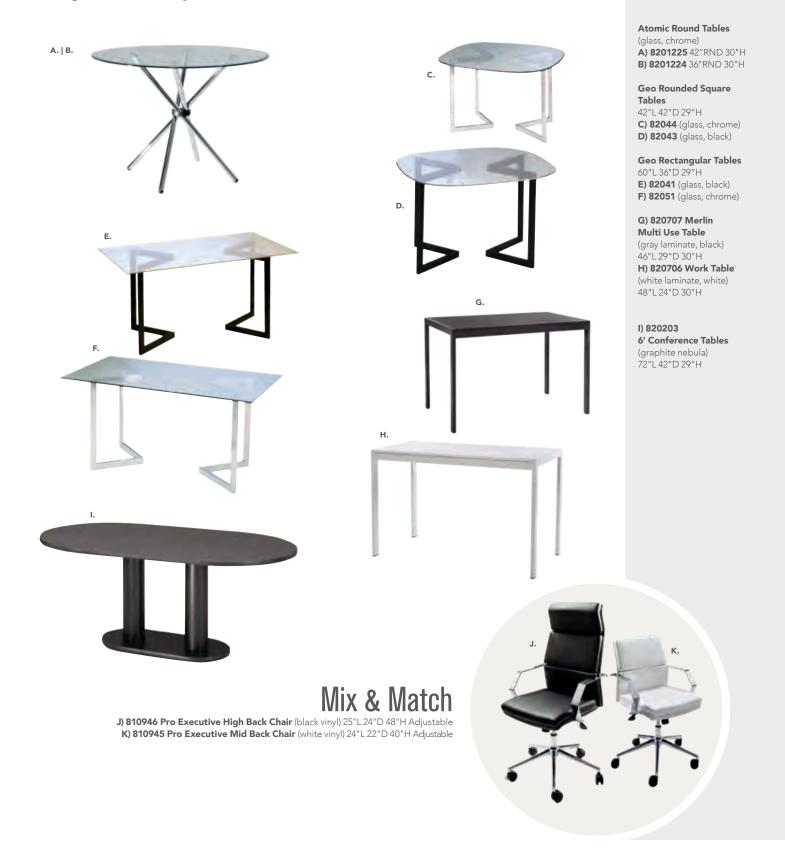

ite, chrome)

#### I) 810201 Oslo Barstool

(white) 17"L 20"D 45"H

#### J) 810848 Christopher Barstool

(white vinyl, chrome) 19"L 15"D 41"H

#### K) 810202 Shark Barstool

(white, chrome) 22"L 19"D 34-44"H

#### L) 810850

Zenith Barstool

(white, chrome) 19"L 20"D 44"H

#### M) 81092

**Lucent Barstool** 

(frosted, acrylic) 22"L 22.5"D 45.5"H

#### N) 810860 Laguna Barstool

(maple, chrome)

18"L 20"D 47"H

#### Blade Barstool

20.5"L 20.125"D 40.5"H

**O) 81080** (red)

**P) 81081** (sky blue)

#### Q) 71088

**Black Diamond Stool** 

(black) 22"W X 18"L X 46"H

#### R) Gas Lift Stool w/ arms

24"W X 20"L X 46"H

71048 (gray, adjustable)

also available

71047 w/o arms

#### S) 810839

**Rustique Barstool** 

(gunmetal) 13"L 13"D 30"H

# **Conference Tables**





## Styles & Shapes



## **Executive Seating**

### 810135 (black fabric) Adjustable height

Task Stool





#### Gas Lift Chair 26" X 20" L X 38" H **A) 71045** (gray, adjustable)

**71046** w/ arms

## Gas Lift Stool

B) 71048 (gray, adjustable) **71047** w/o arms



#### Pro Executive Mid Back Chair

24"L 22"D 40"H **A) 810945** (white vinyl) **B) 810944** (black vinyl)



### **Communal and Powered Tables**

Choose from a variety of Powered, Solid or Grommet Hole Table Tops.





### **Bar Tables**

 $\label{thm:colors} \mbox{Colors not available in all table options. Please check options listed to the right.}$ 



#### Ventura Powered Bar Tables

(silver frame) 72.25"L 26.25"D 42"H

**A) 820950** (black top) **820955** (white top)

#### Ventura Communal Bar Tables

(silver frame) 72.25"L 26.25"D 42"H

Ma