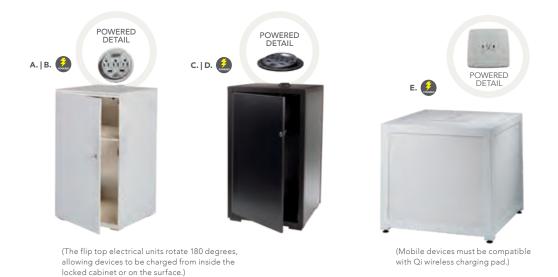

ource to the furniture. One 110V power source is required for each charging panel. Two charging units can be daisy chained together. 10A max per charging panel.

## Powered Banquettes.



### Modular System

Create round banquettes or custom serpentine seating. The Power Banquette system has three AC and two USB plugs built into the center cone so your client will never be left powerless. Center power cone may also be rented as a free-standing charging station.





8506 Center Cone w/ Electrical Charging Outlet (white vinyl) 38"RND 51"H



**8507 Quarter Curve Ottoman** (white vinyl) 53"L 22"D 18"H



Ottoman Ring (4 curve ottoman seats) (white vinyl) 72"RND 18"H



815119 Half Bench Ottoman (white vinyl) 39"L 22"D 18"H

### **Powered Pedestals**

### Denotes AC and USB charging outlets



**Powered Locking Pedestal** 

**A) 85061** 24"L 24"D 36"H **B) 85063** 24"L 24"D 42"H

**C) 85060** 24"L 24"D 36"H

**D) 85062** 24"L 24"D 42"H

**Wireless Charging** Table, Powered E) 820710 (white, AC plug-In) 20"L 20"D 18"H

Please Note: Customer is responsible for providing labor and an electrical power source to the furniture. One 110V power source is required for each charging panel. Two charging units can be daisy chained together. 10A max per charging panel.



A) 84083 Tech Desk, Powered w/3 Drawer File Cabinet

(black metal, laminate) 60"L 30"D 30"H

B) 84084 Tech Desk, Powered (black metal, laminate)

60"L 30"D 30"H

16"L 20"D 28"H

C) 84080 3 Drawer File **Cabinet on Castors** (black metal, laminate)

### **Soft Seating**

### Create Engaging Booth Environments



### **Soft