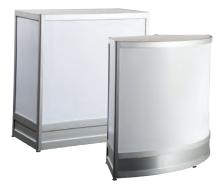

#### **BOOTH EQUIPMENT**

Each 10' x 10' booth will be set with 8' high blue back drape, 3' high gold side dividers, one 6' x 30" black skirted table, two Limerick chairs, one wastebasket, and a 7" x 44" identification sign.