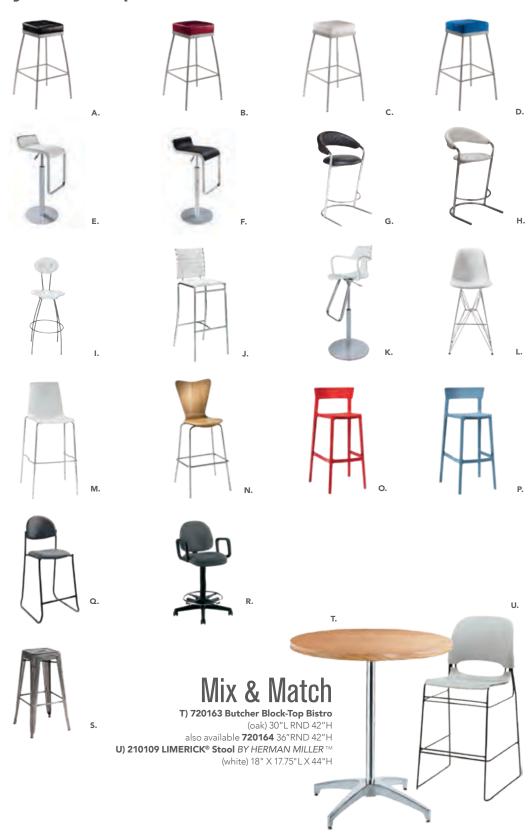

lors and styles for the perfect look.



E) 72070 Soho Black-Top Bistro Table (black) 24"RND 42"H also available **72068** 36"RND 42"H

F) 810953 Apex Barstool (red vinyl) 21"L 21"D 33"H

#### C) 720163 Chelsea Butcher Block-Top Bistro Table

(oak) 30"RND 42"H also available **720164** 36"RND 42"H

#### D) 81092 Lucent Barstool

(frosted, acrylic) 22"L 22.5"D 45.5"H



#### **Bar Tables Standard Black Base** 30" RND 42"H

A) 8201221 (white) also available 820264 (Madison/gray acajou) 820931 (blue) 820933 (wood)

#### **Bar Tables Hydraulic Chrome Base** 30" RND 45"H

E) 820922 (graphite nebula) also available **8201207** (maple) **820920** (red) 820930 (blue) 820932 (wood) 802924 (silver)

36" RND 45"H 820125 (white) **8201211** (graphite nebula) **8201205** (maple)



## Styles & Shapes



#### **Apex Barstools**

21"L 21"D 33"H

A) 810951 (black vinyl

**B) 810953** (red vinyl)

**C) 810954** (white vinyl)

**D) 810952** (blue ultra suede)

#### **Zoey Barstools**

15"L 16"D 30-34.75"H **E) 810840** (white, chrome)

**F) 810834** (black, chrome)

#### Banana Barstools

21"L 22"D 41.75"H

**G) 810104** (black, chrome) **H) 810103** (white, chrome)

#### I) 810201 Oslo Barstool

(white) 17"L 20"D 45"H

#### J) 810848 Christopher Barstool

(white vinyl, chrome) 19"L 15"D 41"H

#### K) 810202 Shark Barstool

(white, chrome) 22"L 19"D 34-44"H

#### L) 810850

Zenith Barstool

(white, chrome) 19"L 20"D 44"H

#### M) 81092

**Lucent Barstool** 

(frosted, acrylic) 22"L 22.5"D 45.5"H

#### N) 810860 Laguna Barstool

(maple, chrome)

18"L 20"D 47"H

#### Blade Barstool

20.5"L 20.