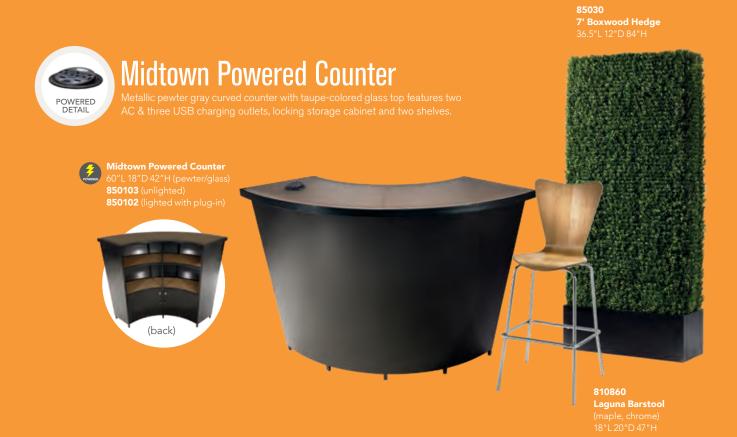

84077 Madison Credenza (gray acajou) 60"L 20"D 29"H

#### C) 810135 Task Stool

(black fabric)
27.5"L 27.5"D 32.75"-40.25"H Adjustable
D) 810844 Pro Executive
High Back Chair
(white classic vinyl)
25"L 24"D 48"H Adjustable







### Tech Powered Desk





#### A) 84083 Tech Desk, Powered, w/3 Drawer File Cabinet (black metal, laminate)

60"L 30"D 30"H

B) 84084 Tech Desk, Powered (black metal, laminate) 60"L 30"D 30"H

C) 84080 3 Drawer File Cabinet on Castors (black metal, laminate) 16"L 20"D 28"H

## Lighting & Shelving



#### ACCENT LAMPS

Mason Lamps (brushed silver) A) 850708 Floor Lamp 18" RND 55"H B) 850707 Table Lamp 16" RND 26"H

#### SHELVING

C) 85020
Posh Shelving
(chrome, acrylic)
36"L 18"D 72"H
D) 84078
Madison Bookcase
(gray acajou)
36"L 12"D 72"H

## **Show Essentials**



## Display Counter

A) 72056 Display Counter (black) 24"W X 49"L X 42"H

B) 210109 limerick Stool BY HERMAN MILLER (white)



### Midtown Bar

Metallic pewter gray curved bar with taupe-colored glass top features locking cabinet for storage and two shelves.



Midtown Bar 60"L 18"D 42"H (pewter) A) 850101 (unlighted) B) 850100 (lighted with plug-in)

**Apex Barstool** C) 810952 (blue ultra suede) 21"L 21"D 33"H

## **Lighted & Greenery Products**





#### A) 81526 Edge **LED Cube Ottoman** (white plastic) 20"L 20"D 20"H

A/C power only

A/C power only

B) 82057 Edge LED **Cube Table** (plexi top, white plastic) 20"L 20"D 20"H

C) 85030 7' Boxwood Hedge 36.5"L 12"D 84"H D) 85035 4' Boxwood Hedge 46"L9"D47"H

## Draped or Undraped **Tables & Counters**

### **Table-Drape Colors**



Speci