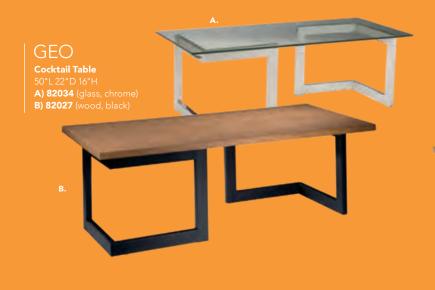

4"L 34"D 15"H

I) 815123 (black)

**J) 815122** (white)

**ENDLESS Curved** 

60.5"L 37.5"D 15"H

**K) 815952** (black)

**L) 815953** (white)

#### M) 8507 Quarter Curve

(white vinyl)

53"L 22"D 18"H

Ring (4 ottoman seats) (white vinyl)

#### N) 81526 Edge

**LED Cube** 

72"RND 18"H

(white plastic) 19"L 19"D 19"H

A/C power only

#### O) 82074

Regis Bench

(brushed metal)

47"L 15.5"D 16"H

#### **Marche Swivel Ottomans**

17"RND 18"H

**A) 815150** (white vinyl)

**B) 815154** (red fabric) C) 815158

(pear yellow fabric)

**D) 815156** (plum fabric)

**E) 815159** (blue fabric)

**F) 815151** (gray fabric)

G) 815155

(rose quartz fabric)

H) 815152 (linen fabric)

I) 815153

(raspberry fabric)

J) 815157

(meadow green fabric)

K) 815160

(orange fabric)

## **Accent Tables**









## Styles & Shapes



#### Sydney Cocktail Tables

(brushed steel) 48"L 26"D 18"H

A) 82053 (white)

**82073** (Powered) **B) 82052** (black)

**82076** (Powered) **C) 82077** (blue)

**D) 82078** (wood)

### **Sydney End Tables** 27"L 23"D 22"H

**E) 82055** (white)

F) 82054 (black)

**G) 82079** (blue)

**H) 82080** (wood)

#### **Regis Tables** (brushed metal) I) 82074 Bench Table 47"L 15.5"D 16"H

J) 82075 End Table

#### 16"L 15.5"D 16.5"H Silverado Tables

(glass, chrome) K) 82015 End Table

24" Round 22"H

L) 82014 Cocktail Table

36" Round 17"H

#### **Oliver Tables**

(walnut finish)

M) 82088 End Table

22" Round 22"H

N) 82087 Cocktail Table

47"L 27"D 19"H

#### **Aura Round Table** O) 820844

(white metal) 15" Round 22"H

#### **Edge LED Cube Table** P) 82057

(plexi top,