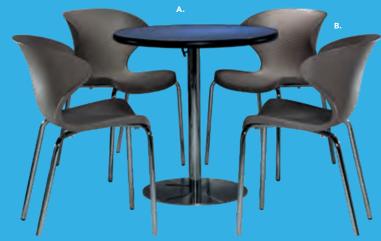

End Tables** 27"L 23"D 22"H

**E) 82055** (white)

F) 82054 (black)

**G) 82079** (blue)

**H) 82080** (wood)

#### **Regis Tables** (brushed metal) I) 82074 Bench Table 47"L 15.5"D 16"H

J) 82075 End Table

#### 16"L 15.5"D 16.5"H Silverado Tables

(glass, chrome) K) 82015 End Table

24" Round 22"H

L) 82014 Cocktail Table

36" Round 17"H

#### **Oliver Tables**

(walnut finish)

M) 82088 End Table

22" Round 22"H

N) 82087 Cocktail Table

47"L 27"D 19"H

#### **Aura Round Table** O) 820844

(white metal) 15" Round 22"H

#### **Edge LED Cube Table** P) 82057

(plexi top, white plastic) 20"L 20"D 20"H A/C power only

#### **Wireless Charging** Table, Powered Q) 820710

(white, AC plug-In) 20"L 20"D 18"H

## **Café Tables**

#### A) 820940 Blue Hydraulic Café Table

B) 810131 Malba Chair



#### 85030 **7' Boxwood Hedge** 36.5"L 12"D 84"H



#### A) 820241 Madison Hydraulic Café Table

#### B) 810130 Malba Chair



### **Customize and Create**

Choose your base, black or chrome, then pick a color that suits your design.



### Mix & Match

Create your look. Choose from a wide variety of tables and seating options.



D) 810164 Marina Chair

(white vinyl) 17.5"L 19.5"D 35"H

C) 72063 Chelsea Butcher Block-Top Café Table (oak) 30"RND 30"H

also available 72064 36"RND 30"H

E) 72069 Soho Black-Top Café Table (black) 24"RND 30"H

also available **72067** 36"RND 30"H | **72066** 18"RND 18"H

F) 81082 Blade Chair

(red) 20.5"L 19"D 30.5"H

#### Café Tables **Standard Black Base** 30" RND 29"H

A) 8201220 (white) also available **820265** (Madison/gray acajou) 820941 (blue) **8209