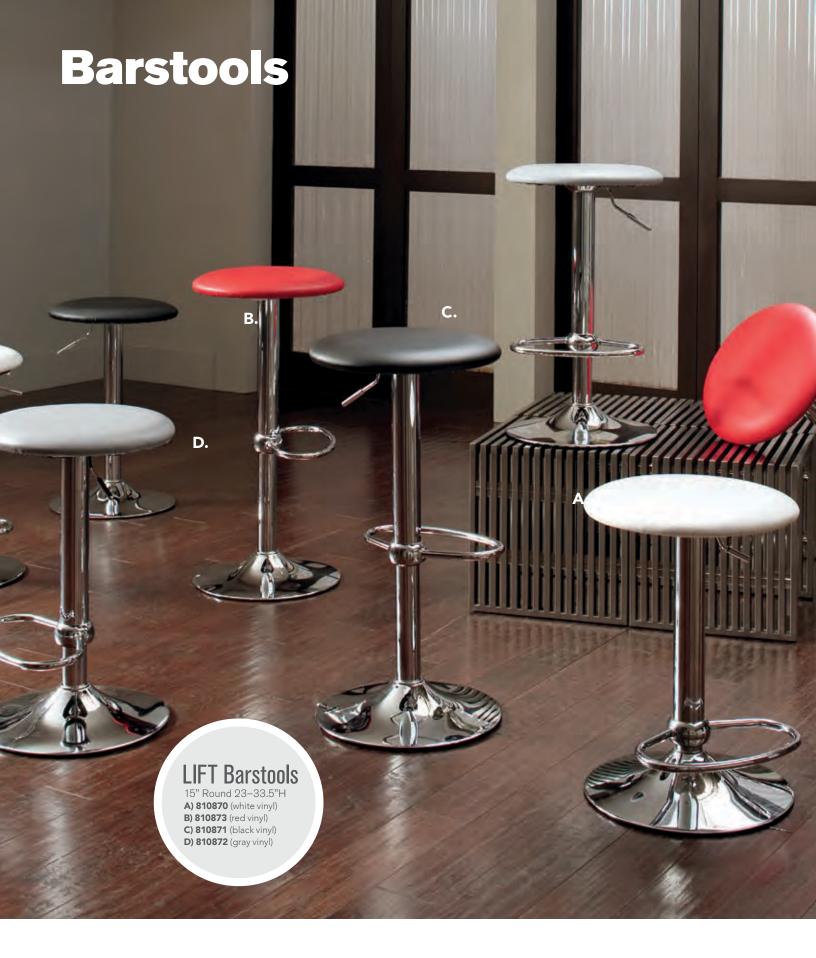

iety** of table top colors and styles for the perfect look.



E) 72070 Soho Black-Top Bistro Table (black) 24"RND 42"H also available **72068** 36"RND 42"H

F) 810953 Apex Barstool (red vinyl) 21"L 21"D 33"H

#### C) 720163 Chelsea Butcher Block-Top Bistro Table

(oak) 30"RND 42"H also available **720164** 36"RND 42"H

#### D) 81092 Lucent Barstool

(frosted, acrylic) 22"L 22.5"D 45.5"H



#### **Bar Tables Standard Black Base** 30" RND 42"H

A) 8201221 (white) also available 820264 (Madison/gray acajou) 820931 (blue) 820933 (wood)

#### **Bar Tables Hydraulic Chrome Base** 30" RND 45"H

E) 820922 (graphite nebula) also available **8201207** (maple) **820920** (red) 820930 (blue) 820932 (wood) 802924 (silver)

36" RND 45"H 820125 (white) **8201211** (graphite nebula) **8201205** (maple)



## Styles & Shapes



#### **Apex Barstools**

21"L 21"D 33"H

A) 810951 (black vinyl

**B) 810953** (red vinyl)

**C) 810954** (white vinyl)

**D) 810952** (blue ultra suede)

#### **Zoey Barstools**

15"L 16"D 30-34.75"H **E) 810840** (white, chrome)

**F) 810834** (black, chrome)

#### Banana Barstools

21"L 22"D 41.75"H

**G) 810104** (black, chrome) **H) 810103** (white, chrome)

#### I) 810201 Oslo Barstool

(white) 17"L 20"D 45"H

#### J) 810848 Christopher Barstool

(white vinyl, chrome) 19"L 15"D 41"H

#### K) 810202 Shark Barstool

(white, chrome) 22"L 19"D 34-44"H

#### L) 810850

Zenith Barstool

(white, chrome) 19"L 20"D 44"H

#### M) 81092

**Lucent Barstool** 

(frosted, acrylic) 22"L 22.5"D 45.5"H

#### N) 810860 Laguna Barstool

(maple, chrome)

18"L 20"D 47"H

#### Blad