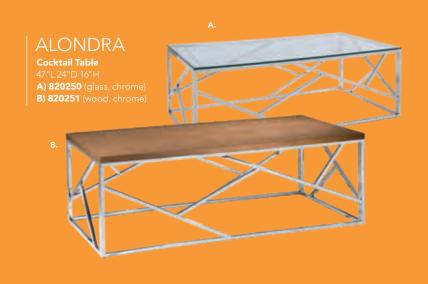

*

34"L 34"D 15"H

I) 815123 (black)

**J) 815122** (white)

**ENDLESS Curved** 

60.5"L 37.5"D 15"H

**K) 815952** (black)

**L) 815953** (white)

#### M) 8507 Quarter Curve

(white vinyl)

53"L 22"D 18"H

Ring (4 ottoman seats) (white vinyl)

#### N) 81526 Edge

**LED Cube** 

72"RND 18"H

(white plastic) 19"L 19"D 19"H

A/C power only

#### O) 82074

Regis Bench

(brushed metal)

47"L 15.5"D 16"H

#### **Marche Swivel Ottomans**

17"RND 18"H

**A) 815150** (white vinyl)

**B) 815154** (red fabric) C) 815158

(pear yellow fabric)

**D) 815156** (plum fabric)

**E) 815159** (blue fabric)

**F) 815151** (gray fabric)

G) 815155

(rose quartz fabric)

H) 815152 (linen fabric)

I) 815153

(raspberry fabric)

J) 815157

(meadow green fabric)

K) 815160

(orange fabric)

## **Accent Tables**









## Styles & Shapes



#### Sydney Cocktail Tables

(brushed steel) 48"L 26"D 18"H

A) 82053 (white)

**82073** (Powered) **B) 82052** (black)

**82076** (Powered) **C) 82077** (blue)

**D) 82078** (wood)

### **Sydney End Tables** 27"L 23"D 22"H

**E) 82055** (white)

F) 82054 (black)

**G) 82079** (blue)

**H) 82080** (wood)

#### **Regis Tables** (brushed metal) I) 82074 Bench Table 47"L 15.5"D 16"H

J) 82075 End Table

#### 16"L 15.5"D 16.5"H Silverado Tables

(glass, chrome) K) 82015 End Table

24" Round 22"H

L) 82014 Cocktail Table

36" Round 17"H

#### **Oliver Tables**

(walnut finish)

M) 82088 End Table

22" Round 22"H

N) 82087 Cocktail Table

47"L 27"D 19"H

#### **Aura Round Table** O) 820844

(white metal) 15" Round 22"H

#### **Edge LED Cube Table** P) 82057

(plexi