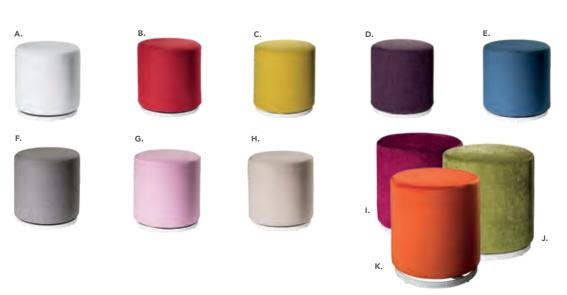

) 15.38"L 15.5"D 30.5"H

**H) 81083 Blade Chair**(sky blue)
20.5"L 19"D 30.5"H

I) 81082 Blade Chair (red) 20.5"L 19"D 30.5"H

## Mix & Match

**Create the ultimate seating configuration.** Choose from a variety of shapes and sizes to design the perfect look.

J) 210108 LIMERICK® Chair BY HERMAN MILLER  $^{TM}$  (gray) 18" W  $\times$  17.75" L  $\times$  33" H K) 81093 Lucent Chair (frosted, acrylic) 19.5" L 19.75" D 32.5" H



## **Ottomans**

## Vibe Cube

**A) 81531** (white vinyl) **B) 81530** (black vinyl) C) 81532 (steel blue vinyl)

**D) 81534** (purple vinyl)

**E) 81533** (silver vinyl)

**F) 81519** (red vinyl)

**G) 81517** (yellow vinyl)

**H) 81520** (pink vinyl)

**I) 81518** (blue vinyl)

**J) 81525** (orange vinyl)

















## Styles & Shapes



### Marche Swivel



#### **Beverly Bench**

60"L 20"D 18"H

**A) 81556** (white vinyl)

**B) 81550** (black vinyl)

**C) 81552** (gray fabric)

**D) 81555** (red fabric)

**E) 81554** (ocean blue

fabric)

**F) 81553** (linen fabric) **G) 81551** (brown fabric)

#### H) 815119 Half Bench

(white vinyl) 39"L 22"D 18"H

#### **ENDLESS Square**

34"L 34"D 15"H

I) 815123 (black)

**J) 815122** (white)

**ENDLESS Curved** 

60.5"L 37.5"D 15"H

**K) 815952** (black)

**L) 815953** (white)

#### M) 8507 Quarter Curve

(white vinyl)

53"L 22"D 18"H

Ring (4 ottoman seats) (white vinyl)

#### N) 81526 Edge

**LED Cube** 

72"RND 18"H

(white plastic) 19"L 19"D 19"H

A/C power only

#### O) 82074

Regis Bench

(brushed metal)

47"L 15.5"D 16"H

#### **Marche Swivel Ottomans**

17"RND 18"H

**A) 815150** (white vinyl