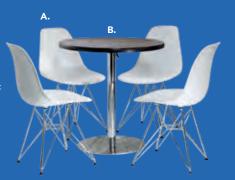

H C) 830951 Sofa (black fabric) 79"L 35"D 34"H

### SOUTH BEACH

(platinum suede) **A) 8301 Sofa** 69"L 29"D 33"H **B) 8151 Ottoman** 25"L 31"D 18"H

### **Accent Chairs**





### **Accent Chair Styles**













#### Madrid Chair A) 81816

(white vinyl) 30"L 30"D 31"H **B) 8102** (black vinyl) 30"L 30"D 31"H

### C) 810949 Fairfax Chair

(white vinyl, brushed metal) 27"L 26"D 30"H

#### D) 810151 Munich Armless Chair (gray fabric) 22.5"L 27"D 28.5"H

**E) 810140 Hopi Chair**(gray linen)
21"L 25"D 34"H

F) 810947 Pro Executive Guest Chair (black vinyl) 24"L 22"D 36"H

### Meeting & Stage Chairs















Meeting Chair 25.5"L 23.5"D 34"H D) 810835 (espresso vinyl) E) 810836 (taupe fabric) F) 810948 (white vinyl)

### **Group Seating**



Café Table (chrome base, gray 30"RND 29"H



### LAGUNA

C) 810861 Chair 18"L 19"D 34"H

D) 8201223 Round Café Table (white laminate top, 30" Round 29"H















## Styles & Shapes



A) 810810 Berlin Chair (black, white)

18"L 22"D 32"H

B) 810846
Christopher Chair

(white vinyl, chrome) 17"L 19"D 35"H C) 810841 Rustique Chair w/arms (gunmetal) 20"L 18"D 31"H

D) 81063 Altura Guest Chair (black crepe) 25"L 20"D 34"H

E) 71089 Diamond Side Chair (black) 21"W X 23" L X 32"H

F) 71090 Diamond Arm Chair (black) 20"W X 21"L X 33"H

**G)** 810837 **Razor Armless Chair** (white) 15.38"L 15.5"D 30.5"H

**H) 81083 Blade Chair**(sky blue)
20.5"L 19"D 30.5"H

I) 81082 Blade Chair (red) 20.5"L 19"D 30.5"H

## Mix & Match

**Create the ultimate seating configuration.** Choose from a variety of shapes and sizes to design the perfect look.