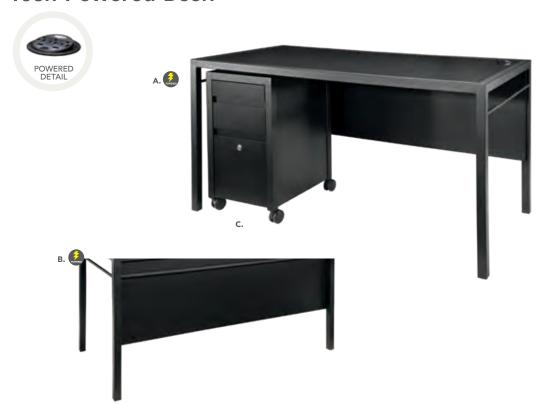

White Top C) 820953 (grommets) 820956 (solid)

Black Top 820952 (solid)

### Cafe' Tables



#### Ventura Powered Café Tables

72.25"L 26.25"D 30"H (silver frame)

**A) 820964** (black top) **B) 820965** (white top)

## **Ventura Communal Café Tables** (silver frame) 72.25"L 26.25"D 30"H

Maple Top **C) 820963** (solid) **820960** (grommets)

White Top

**D) 820961** (grommets) **820966** (solid)

Black Top

**E) 820962** (solid)





## **Office Essentials**

#### **MADISON**

A) 84075 Madison Executive Desk (gray acajou) 60"L 30"D 29"H B) 84077 Madison Credenza (gray acajou) 60"L 20"D 29"H

#### C) 810135 Task Stool

(black fabric)
27.5"L 27.5"D 32.75"-40.25"H Adjustable
D) 810844 Pro Executive
High Back Chair
(white classic vinyl)
25"L 24"D 48"H Adjustable







### Tech Powered Desk





#### A) 84083 Tech Desk, Powered, w/3 Drawer File Cabinet (black metal, laminate)

60"L 30"D 30"H

B) 84084 Tech Desk, Powered (black metal, laminate) 60"L 30"D 30"H

C) 84080 3 Drawer File Cabinet on Castors (black metal, laminate) 16"L 20"D 28"H

## Lighting & Shelving



#### ACCENT LAMPS

Mason Lamps (brushed silver) A) 850708 Floor Lamp 18" RND 55"H B) 850707 Table Lamp 16" RND 26"H

#### SHELVING

C) 85020
Posh Shelving
(chrome, acrylic)
36"L 18"D 72"H
D) 84078
Madison Bookcase
(gray acajou)
36"L 12"D 72"H

## **Show Essentials**



## Display Counter

A) 72056 Display Counter (black) 24"W X 49"L X 42"H

B) 210109 limerick Stool BY HERMAN MILLER (white)



### Midtown Bar

Metallic pewter gray curved bar with taupe-colored glass top features locking cabinet for storage and two sh