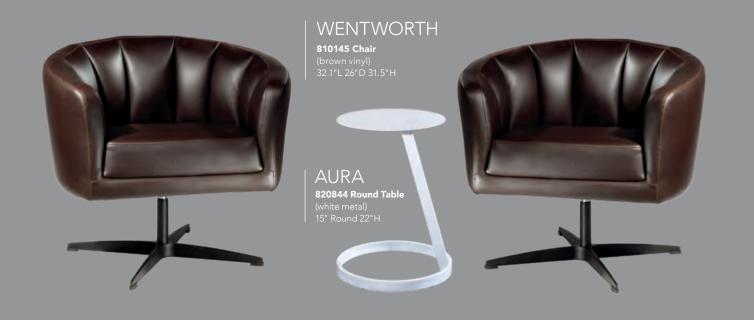

#### **BOOTH EQUIPMENT**

Each 10' x 10' booth will be set with 8' high blue back drape, 3' high gold side dividers, one 6' x 30" black skirted table, two Limerick chairs, one wastebasket, and a 7" x 44" identification sign.