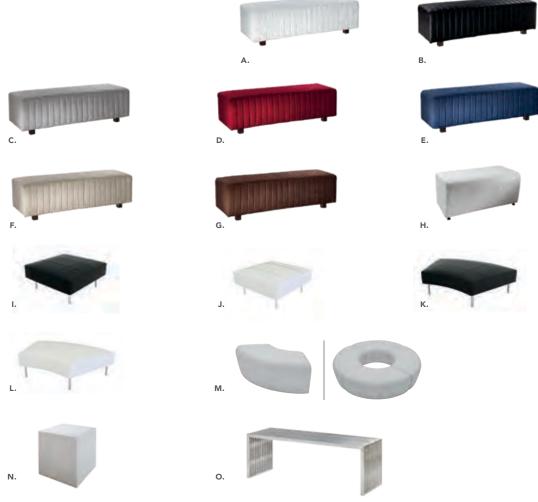

rmless Chair** (white) 15.38"L 15.5"D 30.5"H

**H) 81083 Blade Chair**(sky blue)
20.5"L 19"D 30.5"H

I) 81082 Blade Chair (red) 20.5"L 19"D 30.5"H

## Mix & Match

**Create the ultimate seating configuration.** Choose from a variety of shapes and sizes to design the perfect look.

J) 210108 LIMERICK® Chair BY HERMAN MILLER  $^{TM}$  (gray) 18" W  $\times$  17.75" L  $\times$  33" H K) 81093 Lucent Chair (frosted, acrylic) 19.5" L 19.75" D 32.5" H



## **Ottomans**

## Vibe Cube

**A) 81531** (white vinyl) **B) 81530** (black vinyl) C) 81532 (steel blue vinyl)

**D) 81534** (purple vinyl)

**E) 81533** (silver vinyl)

**F) 81519** (red vinyl)

**G) 81517** (yellow vinyl)

**H) 81520** (pink vinyl)

**I) 81518** (blue vinyl)

**J) 81525** (orange vinyl)

















## Styles & Shapes



### Marche Swivel



#### **Beverly Bench**

60"L 20"D 18"H

**A) 81556** (white vinyl)

**B) 81550** (black vinyl)

**C) 81552** (gray fabric)

**D) 81555** (red fabric)

**E) 81554** (ocean blue

fabric)

**F) 81553** (linen fabric) **G) 81551** (brown fabric)

#### H) 815119 Half Bench

(white vinyl) 39"L 22"D 18"H

#### **ENDLESS Square**

34"L 34"D 15"H

I) 815123 (black)

**J) 815122** (white)

**ENDLESS Curved** 

60.5"L 37.5"D 15"H

**K) 815952** (black)

**L) 815953** (white)

#### M) 8507 Quarter Curve

(white vinyl)

53"L 22"D 18"H

Ring (4 ottoman seats) (white vinyl)

#### N) 81526 Edge

**LED Cube** 

72"RND 18"H

(white plastic) 19"L 19"D 19"H

A/C power only

#### O) 82074

Regis Bench

(brushed metal)

47"L 15.5"D 16"H

#### **Marche Swivel Ottomans**

17"RND 18"H

**A)