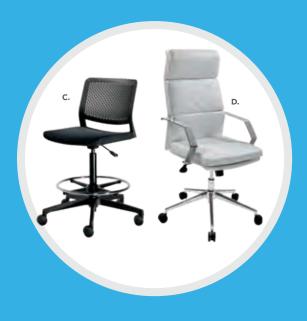

lid)

**820951** (grommets)

White Top C) 820953 (grommets) 820956 (solid)

Black Top 820952 (solid)

### Cafe' Tables



#### Ventura Powered Café Tables

72.25"L 26.25"D 30"H (silver frame)

**A) 820964** (black top) **B) 820965** (white top)

## **Ventura Communal Café Tables** (silver frame) 72.25"L 26.25"D 30"H

Maple Top **C) 820963** (solid) **820960** (grommets)

White Top

**D) 820961** (grommets) **820966** (solid)

Black Top

**E) 820962** (solid)





## **Office Essentials**

#### **MADISON**

A) 84075 Madison Executive Desk (gray acajou) 60"L 30"D 29"H B) 84077 Madison Credenza (gray acajou) 60"L 20"D 29"H

#### C) 810135 Task Stool

(black fabric)
27.5"L 27.5"D 32.75"-40.25"H Adjustable
D) 810844 Pro Executive
High Back Chair
(white classic vinyl)
25"L 24"D 48"H Adjustable







### Tech Powered Desk





#### A) 84083 Tech Desk, Powered, w/3 Drawer File Cabinet (black metal, laminate)

60"L 30"D 30"H

B) 84084 Tech Desk, Powered (black metal, laminate) 60"L 30"D 30"H

C) 84080 3 Drawer File Cabinet on Castors (black metal, laminate) 16"L 20"D 28"H

## Lighting & Shelving



#### ACCENT LAMPS

Mason Lamps (brushed silver) A) 850708 Floor Lamp 18" RND 55"H B) 850707 Table Lamp 16" RND 26"H

#### SHELVING

C) 85020
Posh Shelving
(chrome, acrylic)
36"L 18"D 72"H
D) 84078
Madison Bookcase
(gray acajou)
36"L 12"D 72"H

## **Show Essentials**



## Display Counter

A) 72056 Display Counter (black) 24"W X 49"L X 42"H

B) 210109 limerick Stool BY HERMAN MILLER (white)



### Midtown Bar

Metallic pewter gray curved bar with taupe-colored glass top features locking c