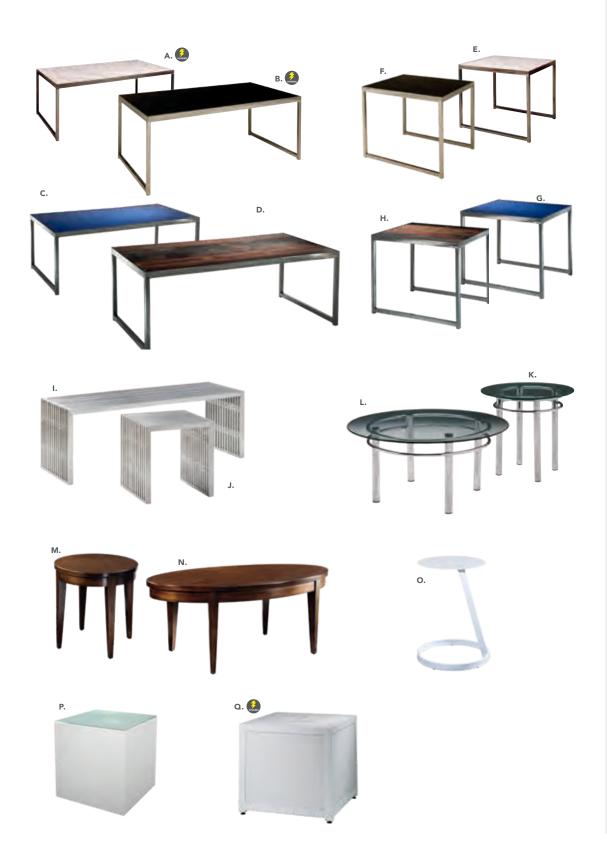

(black)

**J) 815122** (white)

**ENDLESS Curved** 

60.5"L 37.5"D 15"H

**K) 815952** (black)

**L) 815953** (white)

#### M) 8507 Quarter Curve

(white vinyl)

53"L 22"D 18"H

Ring (4 ottoman seats) (white vinyl)

#### N) 81526 Edge

**LED Cube** 

72"RND 18"H

(white plastic) 19"L 19"D 19"H

A/C power only

#### O) 82074

Regis Bench

(brushed metal)

47"L 15.5"D 16"H

#### **Marche Swivel Ottomans**

17"RND 18"H

**A) 815150** (white vinyl)

**B) 815154** (red fabric) C) 815158

(pear yellow fabric)

**D) 815156** (plum fabric)

**E) 815159** (blue fabric)

**F) 815151** (gray fabric)

G) 815155

(rose quartz fabric)

H) 815152 (linen fabric)

I) 815153

(raspberry fabric)

J) 815157

(meadow green fabric)

K) 815160

(orange fabric)

## **Accent Tables**









## Styles & Shapes



#### Sydney Cocktail Tables

(brushed steel) 48"L 26"D 18"H

A) 82053 (white)

**82073** (Powered) **B) 82052** (black)

**82076** (Powered) **C) 82077** (blue)

**D) 82078** (wood)

### **Sydney End Tables** 27"L 23"D 22"H

**E) 82055** (white)

F) 82054 (black)

**G) 82079** (blue)

**H) 82080** (wood)

#### **Regis Tables** (brushed metal) I) 82074 Bench Table 47"L 15.5"D 16"H

J) 82075 End Table

#### 16"L 15.5"D 16.5"H Silverado Tables

(glass, chrome) K) 82015 End Table

24" Round 22"H

L) 82014 Cocktail Table

36" Round 17"H

#### **Oliver Tables**

(walnut finish)

M) 82088 End Table

22" Round 22"H

N) 82087 Cocktail Table

47"L 27"D 19"H

#### **Aura Round Table** O) 820844

(white metal) 15" Round 22"H

#### **Edge LED Cube Table** P) 82057

(plexi top, white plastic) 20"L 20"