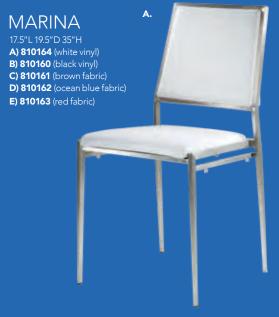

*B) 8151 Ottoman** 25"L 31"D 18"H

### **Accent Chairs**





### **Accent Chair Styles**













#### Madrid Chair A) 81816

(white vinyl) 30"L 30"D 31"H **B) 8102** (black vinyl) 30"L 30"D 31"H

### C) 810949 Fairfax Chair

(white vinyl, brushed metal) 27"L 26"D 30"H

#### D) 810151 Munich Armless Chair (gray fabric) 22.5"L 27"D 28.5"H

**E) 810140 Hopi Chair**(gray linen)
21"L 25"D 34"H

F) 810947 Pro Executive Guest Chair (black vinyl) 24"L 22"D 36"H

### Meeting & Stage Chairs















Meeting Chair 25.5"L 23.5"D 34"H D) 810835 (espresso vinyl) E) 810836 (taupe fabric) F) 810948 (white vinyl)

### **Group Seating**



Café Table (chrome base, gray 30"RND 29"H



### LAGUNA

C) 810861 Chair 18"L 19"D 34"H

D) 8201223 Round Café Table (white laminate top, 30" Round 29"H















## Styles & Shapes



A) 810810 Berlin Chair (black, white)

18"L 22"D 32"H

B) 810846
Christopher Chair

(white vinyl, chrome) 17"L 19"D 35"H C) 810841 Rustique Chair w/arms (gunmetal) 20"L 18"D 31"H

D) 81063 Altura Guest Chair (black crepe) 25"L 20"D 34"H

E) 71089 Diamond Side Chair (black) 21"W X 23" L X 32"H

F) 71090 Diamond Arm Chair (black) 20"W X 21"L X 33"H

**G)** 810837 **Razor Armless Chair** (white) 15.38"L 15.5"D 30.5"H

**H) 81083 Blade Chair**(sky blue)
20.5"L 19"D 30.5"H

I) 81082 Blade Chair (red) 20.5"L 19"D 30.5"H

## Mix & Match

**Create the ultimate seating configuration.** Choose from a variety of shapes and sizes to design the perfect look.

J) 210108 LIMERICK® Chair BY HERMAN MILLER  $^{TM}$  (gray) 18" W  $\times$  17.75" L  $\times$  33" H K) 81093 L