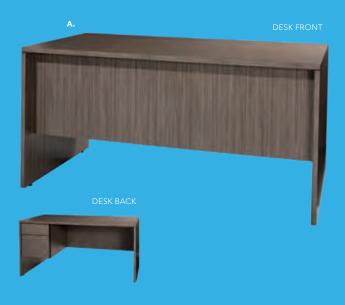

d)

**820951** (grommets)

White Top C) 820953 (grommets) 820956 (solid)

Black Top 820952 (solid)

### Cafe' Tables



#### Ventura Powered Café Tables

72.25"L 26.25"D 30"H (silver frame)

**A) 820964** (black top) **B) 820965** (white top)

## **Ventura Communal Café Tables** (silver frame) 72.25"L 26.25"D 30"H

Maple Top **C) 820963** (solid) **820960** (grommets)

White Top

**D) 820961** (grommets) **820966** (solid)

Black Top

**E) 820962** (solid)





## **Office Essentials**

#### **MADISON**

A) 84075 Madison Executive Desk (gray acajou) 60"L 30"D 29"H B) 84077 Madison Credenza (gray acajou) 60"L 20"D 29"H

#### C) 810135 Task Stool

(black fabric)
27.5"L 27.5"D 32.75"-40.25"H Adjustable
D) 810844 Pro Executive
High Back Chair
(white classic vinyl)
25"L 24"D 48"H Adjustable







### Tech Powered Desk





#### A) 84083 Tech Desk, Powered, w/3 Drawer File Cabinet (black metal, laminate)

60"L 30"D 30"H

B) 84084 Tech Desk, Powered (black metal, laminate) 60"L 30"D 30"H

C) 84080 3 Drawer File Cabinet on Castors (black metal, laminate) 16"L 20"D 28"H

## Lighting & Shelving



#### ACCENT LAMPS

Mason Lamps (brushed silver) A) 850708 Floor Lamp 18" RND 55"H B) 850707 Table Lamp 16" RND 26"H

#### SHELVING

C) 85020
Posh Shelving
(chrome, acrylic)
36"L 18"D 72"H
D) 84078
Madison Bookcase
(gray acajou)
36"L 12"D 72"H

## **Show Essentials**



## Display Counter

A) 72056 Display Counter (black) 24"W X 49"L X 42"H

B) 210109 limerick Stool BY HERMAN MILLER (white)



### Midtown Bar

Metallic pewter gray curved bar with taupe-colored glass top features locking cab