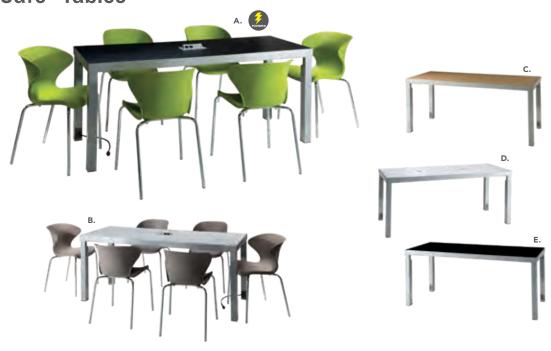

ay, adjustable)

**71046** w/ arms

## Gas Lift Stool

B) 71048 (gray, adjustable) **71047** w/o arms



#### Pro Executive Mid Back Chair

24"L 22"D 40"H **A) 810945** (white vinyl) **B) 810944** (black vinyl)



### **Communal and Powered Tables**

Choose from a variety of Powered, Solid or Grommet Hole Table Tops.





### **Bar Tables**

 $\label{thm:colors} \mbox{Colors not available in all table options. Please check options listed to the right.}$ 



#### Ventura Powered Bar Tables

(silver frame) 72.25"L 26.25"D 42"H

**A) 820950** (black top) **820955** (white top)

#### Ventura Communal Bar Tables

(silver frame) 72.25"L 26.25"D 42"H

Maple Top **B) 820954** (solid)

**820951** (grommets)

White Top C) 820953 (grommets) 820956 (solid)

Black Top 820952 (solid)

### Cafe' Tables



#### Ventura Powered Café Tables

72.25"L 26.25"D 30"H (silver frame)

**A) 820964** (black top) **B) 820965** (white top)

## **Ventura Communal Café Tables** (silver frame) 72.25"L 26.25"D 30"H

Maple Top **C) 820963** (solid) **820960** (grommets)

White Top

**D) 820961** (grommets) **820966** (solid)

Black Top

**E) 820962** (solid)





## **Office Essentials**

#### **MADISON**

A) 84075 Madison Executive Desk (gray acajou) 60"L 30"D 29"H B) 84077 Madison Credenza (gray acajou) 60"L 20"D 29"H

#### C) 810135 Task Stool

(black fabric)
27.5"L 27.5"D 32.75"-40.25"H Adjustable
D) 810844 Pro Executive
High Back Chair
(white classic vinyl)
25"L 24"D 48"H Adjustable







### Tech Powered Desk





#### A) 84083 Tech Desk, Powered, w/3 Drawer File Cabinet (black metal, laminate)

60"L