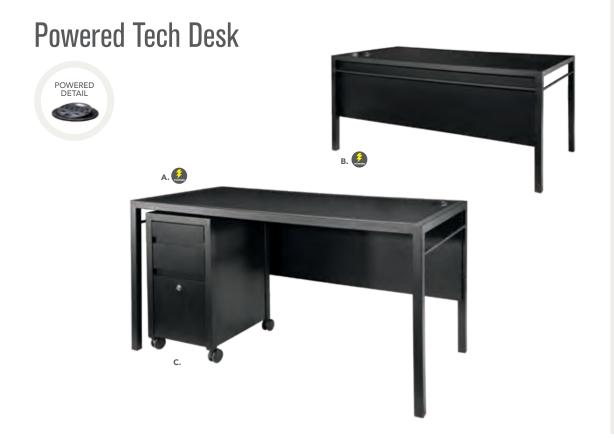

Center Cone w/ Electrical Charging Outlet (white vinyl) 38"RND 51"H



**8507 Quarter Curve Ottoman** (white vinyl) 53"L 22"D 18"H



Ottoman Ring (4 curve ottoman seats) (white vinyl) 72"RND 18"H



815119 Half Bench Ottoman (white vinyl) 39"L 22"D 18"H

### **Powered Pedestals**

### Denotes AC and USB charging outlets



**Powered Locking Pedestal** 

**A) 85061** 24"L 24"D 36"H **B) 85063** 24"L 24"D 42"H

**C) 85060** 24"L 24"D 36"H

**D) 85062** 24"L 24"D 42"H

**Wireless Charging** Table, Powered E) 820710 (white, AC plug-In) 20"L 20"D 18"H

Please Note: Customer is responsible for providing labor and an electrical power source to the furniture. One 110V power source is required for each charging panel. Two charging units can be daisy chained together. 10A max per charging panel.



A) 84083 Tech Desk, Powered w/3 Drawer File Cabinet

(black metal, laminate) 60"L 30"D 30"H

B) 84084 Tech Desk, Powered (black metal, laminate)

60"L 30"D 30"H

16"L 20"D 28"H

C) 84080 3 Drawer File **Cabinet on Castors** (black metal, laminate)

### **Soft Seating**

### Create Engaging Booth Environments



### **Soft Seating Collections**



### BAJA

**A) 81050 Chair** (white vinyl) 36"L 30.5"D 28"H

**B) 83019 Sofa** (white vinyl) 86"L 28"D 30"H

**C) 83020 Loveseat** (white vinyl) 61"L 30.5"D 28"H



### **FAIRFAX**

A) 830949 Sofa (white vinyl, brushed metal) 62"L 26"D 30"H

**B) 810949 Chair** (white vinyl, brushed metal) 27"L 26"D 30"H



### **NAPLES**

**A) 810119 Chair** (black vinyl) 36"L 30"D 33.25"H **810120** (Powered)

**B) 830119 Sofa** (black vinyl) 87"L 30"D 33.25"H